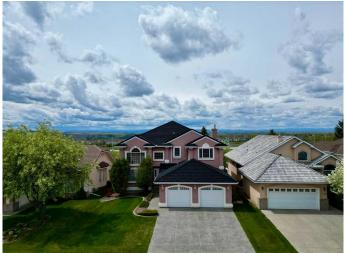

# \$1,200,000 - 142 Sceptre Close Nw, Calgary

MLS® #A2223988

## \$1,200,000

5 Bedroom, 4.00 Bathroom, 2,759 sqft Residential on 0.17 Acres

Scenic Acres, Calgary, Alberta

Tucked away in the mature, well-established community of Scenic Acres, this exceptional home blends comfort, elegance, and beautiful mountain views! Inside, the layout is thoughtfully designed with both daily living and entertaining in mind. The main level welcomes you with a bright living room off the front entrance, framed by soaring vaulted ceilings and expansive windows that flood the space with natural light. This open concept continues seamlessly into the spacious dining room, perfect for hosting gatherings. The nearby family room is a cozy yet refined space featuring vaulted ceilings, a fireplace with tile surround, and beautiful built-in wooden bookcases that add character and warmth. The kitchen is a functional space with stainless steel appliances, white cabinetry, and a charming window above the sink that looks out to the lush backyard. A walk-in pantry adds convenience, while the kitchen flows effortlessly into the eating nook. Here, you'II enjoy your morning coffee or casual meals while taking in views of the majestic mountains. Step outside to the upper back deck to experience those views in full, along with the serene beauty of your lovely landscaped backyard, complete with mature trees and a well maintained lawn. The main level is complete with a great sized laundry & mud room space, access to your oversized double car garage and a 2pc powder room. Upstairs, the primary suite is a true retreat. Vaulted ceilings add airiness, and the