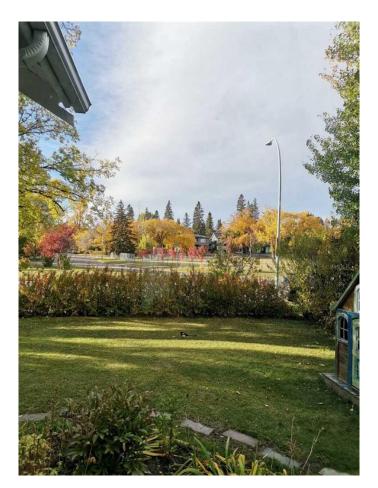

Here, your picture-perfect window doesn't just frame lush, top-tier inner city greenery, it also captures the most heartwarming sight of all: your child running freely across the schoolyard at recess, right before your eyes. This home sits in one of the quietest corners of Scarboro, where fewer than five cars pass by on an average day (excluding school pick-up and drop-off times). Your children can play safely and freely after school. Yes â€" this kind of serenity truly exists, right in the heart of the city.

Meanwhile, it's also one of the most vibrant spots in the neighborhood â€" under 100 steps from the school. Each morning and afternoon, a cheerful parade of children passes by your gate. Your child will always be the first to arrive home â€" never alone, always surrounded by friends.

A postcard window view, rather than a standard view of brick, is already a rare inner-city luxury. But you have more: a walkout basement. You also have a charming view of North American robins right on your porch. Since 2021, they have come for three springs and will likely stay for generations to come.