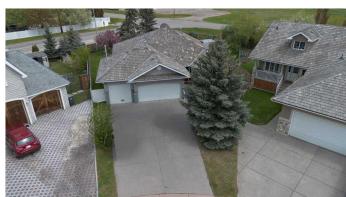

# \$699,900

4 Bedroom, 3.00 Bathroom, 1,754 sqft Residential on 0.28 Acres

Grande Pointe Estates, Strathmore, Alberta

Seller is motivated! Here is your opportunity to own a custom bungalow on one of the largest lots in one of Strathmore's most sought-after neighborhoods. Nestled in a quiet cul-de-sac in Grande Point Estates, this home offers exceptional space, privacy, and timeless style in a community known for its upscale lamp posts, wide sidewalks, and estate-quality homes. Situated on an expansive 8,600+ sq ft lot, this fully developed walkout bungalow offers over 3,000 sq ft of total living spaceâ€"providing a serene backdrop and plenty of room for outdoor living, entertaining, or gardening. Mature trees, well-kept landscaping, underground sprinklers, and a large upper deck add to the home's outdoor appeal, while the oversized triple garage (with high ceilings, heated & A/C) makes it perfect for hobbyists, car enthusiasts, or those needing extra room for toys and tools. Inside, the open-concept main level is bright and welcoming, featuring vaulted ceilings, generous windows, and a practical layout ideal for both everyday living and entertaining. The spacious kitchen includes white appliances, including stand up freezer, a custom pantry, and a raised eating bar that flows seamlessly into the dining and living areas. A cozy gas fireplace creates a warm focal point in the living room, and garden doors lead to the covered upper deckâ€"perfect for morning coffee or evening BBQs. The main level also features a spacious front office that can also be a formal dining room or bedroom,

#### **Amenities**

**Parking Spaces** 6

**Parking** Garage Door Opener, Heated Garage, Insulated, Off Street, Concrete

Driveway, Garage Faces Front, Oversized, Triple Garage Attached

3 # of Garages

#### **Exterior**

**Exterior Features** BBQ gas line, Private Yard

Lot Description Back Yard, Cul-De-Sac

Roof Cedar Shake

Construction Stucco, Wood Frame

**Poured Concrete** Foundation