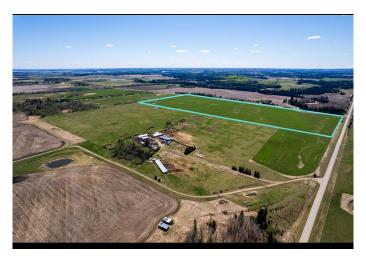

#### Additional Value:

Part of a larger 158-acre holdingâ€"this total parcel can also be purchased as a full package, see mls A2185495. (which includes an adjacent 83.45-acre homestead with extensive livestock infrastructure)

Excellent drainage, natural shelterbelts, and panoramic views make this an incredibly valuable parcel.