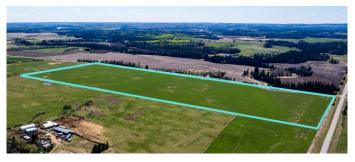

#### \$648,000

0 Bedroom, 0.00 Bathroom, Land on 74.44 Acres

NONE, Rural Red Deer County, Alberta

This 74.44-acre parcel offers highly productive cultivated farmland in the heart of Red Deer County, with stunning Rocky Mountain views on the horizon. Whether you're expanding your existing agricultural operation or seeking a strategic investment in Alberta farmland, this property delivers outstanding value and flexibility.

#### Land Highlights:

74.44 acres of high-quality cultivated cropland Flat, open fields ideal for a variety of crops Easy access via well-maintained gravel road Fully perimeter-fenced Located in a strong agricultural region with a history of consistent yields