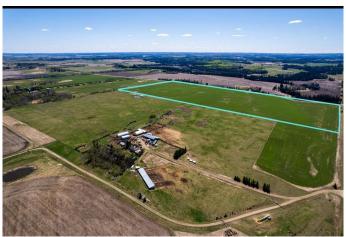

#### Additional Value:

Part of a larger 158-acre holdingâ€"this total parcel can also be purchased as a full package, see mls A2185495. (which includes an adjacent 83.45-acre homestead with extensive livestock infrastructure)

Excellent drainage, natural shelterbelts, and panoramic views make this an incredibly valuable parcel.