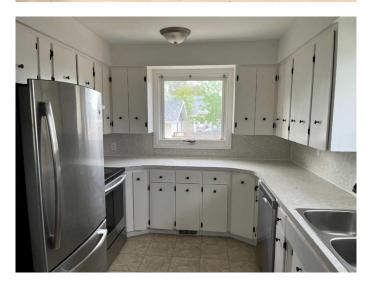

## \$315,000

5 Bedroom, 2.00 Bathroom, 1,090 sqft Residential on 0.14 Acres

NONE, Bow Island, Alberta

Here's a place that could be converted to a nice little revenue property! Downstairs has a kitchen and a separate entry but would have to put in a separate heating system to make this place the perfect legal rental property. Right now the home actually is just fine as a nice cozy 5 beds, 2 bath property with a double garage that's insulated but not heated. Furnace could be hooked up again to make it a nice little work shop in the winter days when you that project you want to do! This home is going under some renovations at the moment but can still be shown so call your REALTOR® today and book your very own private viewing!

#### Interior

Interior Features Ceiling Fan(s), Laminate Counters, No Animal Home, No Smoking

Home

Appliances Dishwasher, Garage Control(s), Refrigerator, Stove(s), Washer/Dryer

Heating Forced Air, Natural Gas