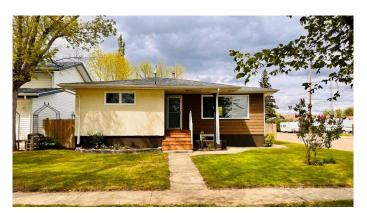

# \$315,000 - 338 4 Avenue E, Bow Island

MLS® #A2223816

## \$315,000

5 Bedroom, 2.00 Bathroom, 1,090 sqft Residential on 0.14 Acres

NONE, Bow Island, Alberta

Here's a place that could be converted to a nice little revenue property! Downstairs has a kitchen and a separate entry but would have to put in a separate heating system to make this place the perfect legal rental property. Right now the home actually is just fine as a nice cozy 5 beds, 2 bath property with a double garage that's insulated but not heated. Furnace could be hooked up again to make it a nice little work shop in the winter days when you that project you want to do! This home is going under some renovations at the moment but can still be shown so call your REALTOR® today and book your very own private viewing!