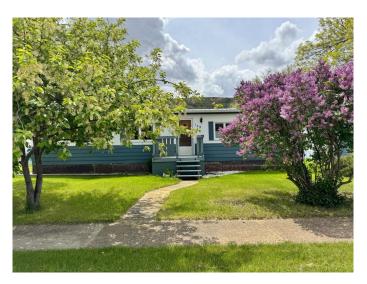

## \$249,900

3 Bedroom, 1.00 Bathroom, 1,088 sqft Residential on 0.28 Acres

East Coulee, Drumheller, Alberta

Bring your ideas, bring us an offer! This beautiful property consists of three lots, with mature lilacs bushes, trees, and room for gardens. There is a spacious home with metal roof and vinyl windows and the entire property has been kept up over the years. Regretfully, age has forced the owners closer to town. Whether you need more parking/storage, want to escape from the city, or just live a simpler life, this one is worth a look.

Built in 1975

#### **Exterior**

Exterior Features Private Yard Lot Description Back Yard

Roof Metal

Construction Wood Frame Foundation Pillar/Post/Pier