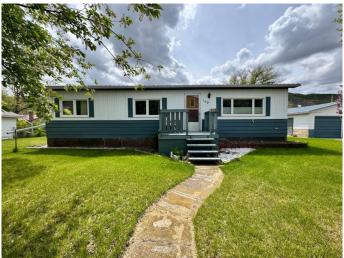

## \$249,900

3 Bedroom, 1.00 Bathroom, 1,088 sqft Residential on 0.28 Acres

East Coulee, Drumheller, Alberta

Bring your ideas, bring us an offer! This beautiful property consists of three lots, with mature lilacs bushes, trees, and room for gardens. There is a spacious home with metal roof and vinyl windows and the entire property has been kept up over the years. Regretfully, age has forced the owners closer to town. Whether you need more parking/storage, want to escape from the city, or just live a simpler life, this one is worth a look.

#### **Essential Information**

MLS® # A2223813 Price \$249,900

Bedrooms 3
Bathrooms 1.00
Full Baths 1

Square Footage 1,088
Acres 0.28

Year Built 1975

Type Residential Sub-Type Detached

Style Modular Home

Status Active

#### **Exterior**

Exterior Features Private Yard Lot Description Back Yard

Roof Metal

Construction Wood Frame Foundation Pillar/Post/Pier