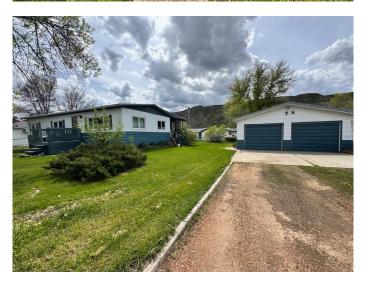

## \$249,900

3 Bedroom, 1.00 Bathroom, 1,088 sqft Residential on 0.28 Acres

East Coulee, Drumheller, Alberta

Bring your ideas, bring us an offer! This beautiful property consists of three lots, with mature lilacs bushes, trees, and room for gardens. There is a spacious home with metal roof and vinyl windows and the entire property has been kept up over the years. Regretfully, age has forced the owners closer to town. Whether you need more parking/storage, want to escape from the city, or just live a simpler life, this one is worth a look.

#### **Amenities**

Parking Spaces 2

Parking Double Garage Detached

# of Garages 2