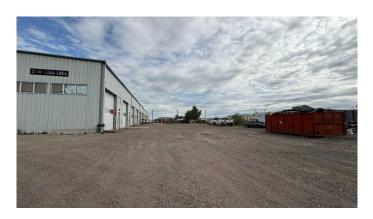

#### \$13

0 Bedroom, 0.00 Bathroom, Commercial on 2.25 Acres

NONE, Crossfield, Alberta

Industrial Bays in this Industrial building in Crossfield for rent. 3000 and 6000 sq ft bays available. Rent is \$12.50 per sq ft NNN (+ power, gas, water, Taxes, insurance, & common area costs). The triple net costs are \$3.09 for 2024.