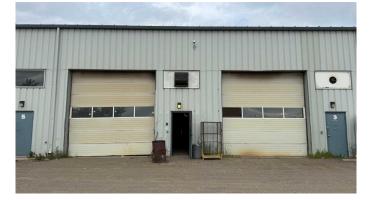

#### \$13

0 Bedroom, 0.00 Bathroom, Commercial on 2.25 Acres

NONE, Crossfield, Alberta

Industrial Bays in this Industrial building in Crossfield for rent. 3000 and 6000 sq ft bays available. Rent is \$12.50 per sq ft NNN (+ power, gas, water, Taxes, insurance, & common area costs). The triple net costs are \$3.09 for 2024.