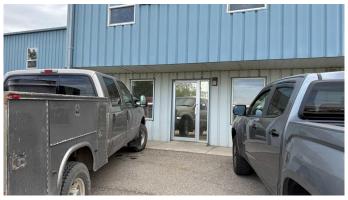

#### \$13

0 Bedroom, 0.00 Bathroom, Commercial on 2.25 Acres

NONE, Crossfield, Alberta

Industrial Bays in this Industrial building in Crossfield for rent. 3000 and 6000 sq ft bays available. Rent is \$12.50 per sq ft NNN (+ power, gas, water, Taxes, insurance, & common area costs). The triple net costs are \$3.09 for 2024.