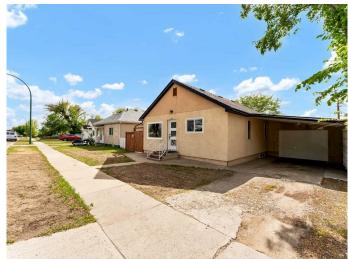

#### \$239,000

2 Bedroom, 2.00 Bathroom, 856 sqft Residential on 0.15 Acres

NONE, Redcliff, Alberta

This 2 bed home is ready for the next owners. Everything you need is all on one floor with extra space to move in the basement as well. Close to schools and shopping it makes for a great location. Lots of new updates include: windows, paint, LED lights, drywall, trim, exterior doors, 100amp panel, facia, eaves, soffit, fence, garage door, shingles. The Hot water tank is 2020, there's 220 wire in the garage as well. Don't miss this affordable home in the heart of Redcliff.

#### **Amenities**

Parking Spaces 8

Parking Attached Carport, Single Garage Attached