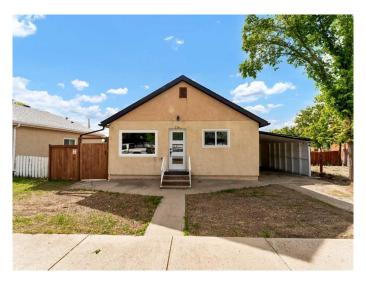

#### \$239,000

2 Bedroom, 2.00 Bathroom, 856 sqft Residential on 0.15 Acres

NONE, Redcliff, Alberta

This 2 bed home is ready for the next owners. Everything you need is all on one floor with extra space to move in the basement as well. Close to schools and shopping it makes for a great location. Lots of new updates include: windows, paint, LED lights, drywall, trim, exterior doors, 100amp panel, facia, eaves, soffit, fence, garage door, shingles. The Hot water tank is 2020, there's 220 wire in the garage as well. Don't miss this affordable home in the heart of Redcliff.

#### **Essential Information**

MLS® # A2223511 Price \$239,000

1

Bedrooms 2
Bathrooms 2.00
Full Baths 1

Square Footage 856
Acres 0.15
Year Built 1950

Type Residential
Sub-Type Detached
Style Bungalow
Status Active