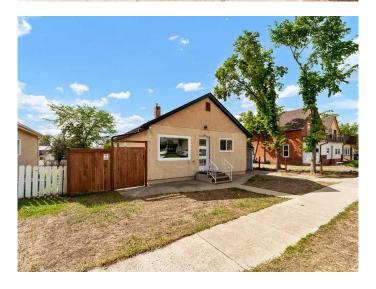

#### \$239,000

2 Bedroom, 2.00 Bathroom, 856 sqft Residential on 0.15 Acres

NONE, Redcliff, Alberta

This 2 bed home is ready for the next owners. Everything you need is all on one floor with extra space to move in the basement as well. Close to schools and shopping it makes for a great location. Lots of new updates include: windows, paint, LED lights, drywall, trim, exterior doors, 100amp panel, facia, eaves, soffit, fence, garage door, shingles. The Hot water tank is 2020, there's 220 wire in the garage as well. Don't miss this affordable home in the heart of Redcliff.

#### **Exterior**

Exterior Features Private Yard

Lot Description Back Lane, Back Yard

Roof Asphalt Construction Stucco

Foundation Poured Concrete, Block