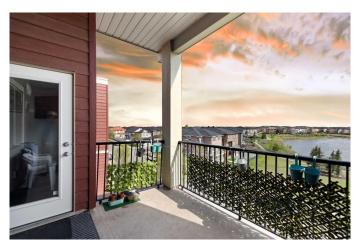

## \$319,900

2 Bedroom, 2.00 Bathroom, 764 sqft Residential on 0.00 Acres

Saddle Ridge, Calgary, Alberta

Welcome to this Top floor unit with an awesome view of the lake and the green space. There are only a few units in this building

that enjoy this view. It is a 2 bedroom + 2 Bath + den, Granite countertops, Stainless steel appliance package, well maintained property. The back of the unit is South facing and that makes it sunny and bright all day. It comes with a Titled Underground Heated parking. There is ample visitor parking in front of the main entrance. Walking distance to grocery stores, Coffee shops, Restaurants and all other daily needs shops are a stone throw away from this building. Walking distance to the Bus stop and only 5 min drive to the Saddle Ridge LRT station.

#### **Exterior**

Exterior Features Balcony

Lot Description Backs on to Park/Green Space

Roof Asphalt Shingle
Construction Wood Frame