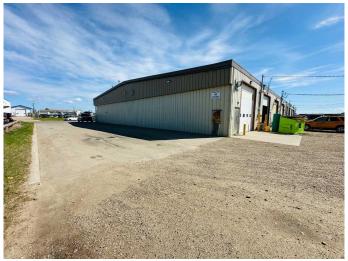

### \$12

0 Bedroom, 0.00 Bathroom, Commercial on 0.00 Acres

Richmond Industrial Park, Grande Prairie, Alberta

Affordable shop space in Richmond industrial. Shop features 25' Wide 74' long bay, 14' X 14' Automatic Overhead bay door, sump + waterline in shop. Shop also has a 650 Sq Ft storage Mezzanine (not included in listed Sq Ft). Paved parking in front and deep back yard gravel parking. Recently updated office has reception. 2 private offices and bathroom. Base Rent is \$2500/month and Additional Rent is \$1229.17 for a Total of \$3729.17/month plus GST.