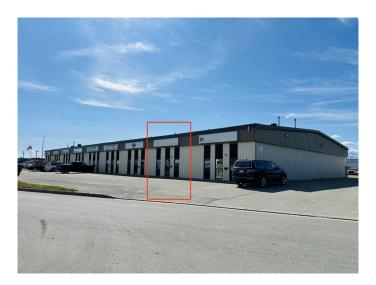

### \$12

0 Bedroom, 0.00 Bathroom, Commercial on 0.00 Acres

Richmond Industrial Park, Grande Prairie, Alberta

Affordable shop space in Richmond industrial. Shop features 25' Wide 74' long bay, 14' X 14' Automatic Overhead bay door, sump + waterline in shop. Shop also has a 650 Sq Ft storage Mezzanine (not included in listed Sq Ft). Paved parking in front and deep back yard gravel parking. Recently updated office has reception. 2 private offices and bathroom. Base Rent is \$2500/month and Additional Rent is \$1229.17 for a Total of \$3729.17/month plus GST.