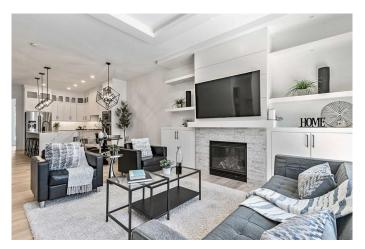

The open-concept main floor showcases  $10\hat{a}$ €<sup>TM</sup> ceilings, engineered hardwood flooring, custom millwork, and upscale finishes throughout. The chef-inspired kitchen is the perfect space for entertaining and includes full-height custom cabinetry, a central island with flush eating bar, quartz countertops, and premium stainless-steel appliances. A spacious living area features an inset gas fireplace, custom built-ins, and views of the sunny backyard—perfect for entertaining or relaxing with family.