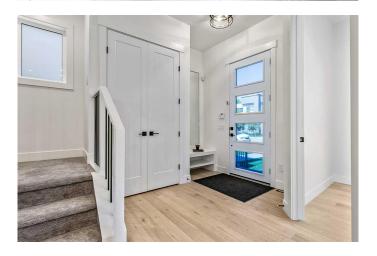

The main floor also includes a private front office, ideal for working from home, a large dining area, a rear mudroom with built-ins, and a stylish powder room.

Upstairs, the primary suite impresses with a beautiful tray ceiling, large walk-in closet, and a spa-inspired 5-pc ensuite with heated floors, dual vanities, a glass-enclosed steam shower, a free-standing soaker tub, and private water