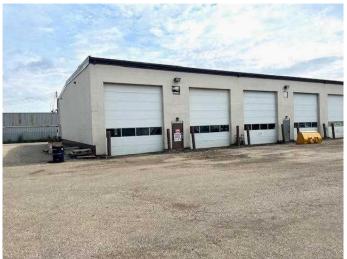

#### \$3,700

0 Bedroom, 0.00 Bathroom, Commercial on 0.00 Acres

Richmond Industrial Park, Grande Prairie, Alberta

2 bays. SHOP/OFFICE! \$3700 includes all common area maintenance and property taxes! This end unit offers a nice combination of shop and office space plus it comes with the added bonus of a JIB crane. This is a multi-tenant building but does offer a nice amount of outdoor parking space. The shop measures 40x80 and comes with 2 16x16 doors. The rent amount includes all common costs and rent. The tenant is responsible to pay for their own utilities.