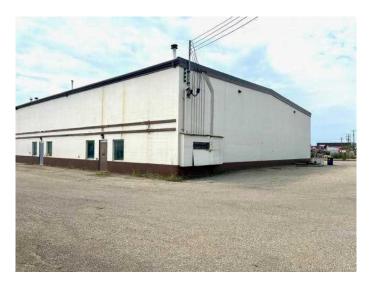

#### \$3,700

0 Bedroom, 0.00 Bathroom, Commercial on 0.00 Acres

Richmond Industrial Park, Grande Prairie, Alberta

2 bays. SHOP/OFFICE! \$3700 includes all common area maintenance and property taxes! This end unit offers a nice combination of shop and office space plus it comes with the added bonus of a JIB crane. This is a multi-tenant building but does offer a nice amount of outdoor parking space. The shop measures 40x80 and comes with 2 16x16 doors. The rent amount includes all common costs and rent. The tenant is responsible to pay for their own utilities.