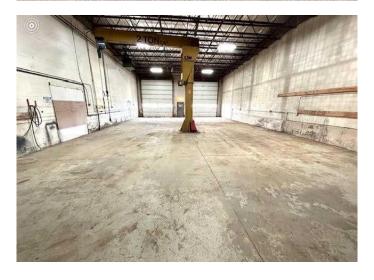

#### \$3,700

0 Bedroom, 0.00 Bathroom, Commercial on 0.00 Acres

Richmond Industrial Park, Grande Prairie, Alberta

2 bays. SHOP/OFFICE! \$3700 includes all common area maintenance and property taxes! This end unit offers a nice combination of shop and office space plus it comes with the added bonus of a JIB crane. This is a multi-tenant building but does offer a nice amount of outdoor parking space. The shop measures 40x80 and comes with 2 16x16 doors. The rent amount includes all common costs and rent. The tenant is responsible to pay for their own utilities.