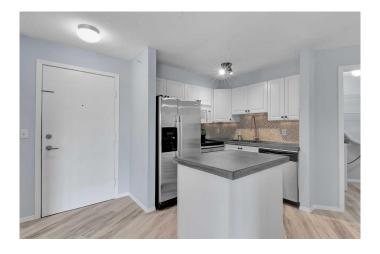

### \$319,900

2 Bedroom, 2.00 Bathroom, 806 sqft Residential on 0.00 Acres

Somerset, Calgary, Alberta

Top features: 2 bedrooms | 2 full bathrooms | 2 parking stalls | Top floor with pond views | Updated/renovated home | Brand new LVP floor | 2 mins to C-train station | Low condo fees. Check out this TOP-FLOOR and MOVE-IN READY condo in the desirable community of Somerset â€" just a 2-min walk to the C-train station and close to every amenity you need! This renovated and affordable unit features 2 bedrooms, 2 full bathrooms, and low condo fees that include ALL utilities (gas, water & electricity), plus 2 parking stalls. Immediate possession is available! Inside, you'll find an open-concept layout with new luxury vinyl plank flooring (waterproof, soundproof, pet-proof & scratch resistant), fresh paint, and updated light fixtures. The kitchen features newer appliances, concrete countertops and ample cabinetry. Enjoy the bright living area that opens to your private balcony with serene pond views â€" perfect for unwinding or entertaining. The generously sized primary bedroom has a walk-in closet and a 4pc ensuite bath. The sizable second bedroom is steps to the second full bathroom. Perfect for kids' room, guests, roommates or as a home office, offering versatility to suit your needs. Additional features include in-unit laundry and no upstairs neighbours! Well-maintained complex and pets friendly (dogs & cats are OK subject to board approval). Proximity to all levels of schools [Somerset School (K-4), Samuel W. Shaw

#### Interior

Interior Features Open Floorplan, Storage, Walk-In Closet(s)

Appliances Dishwasher, Dryer, Electric Stove, Microwave Hood Fan, Refrigerator,

Washer, Window Coverings

Heating Forced Air

Cooling None