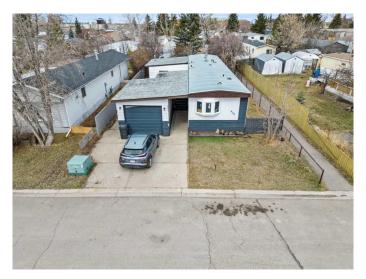

## \$286,500

3 Bedroom, 2.00 Bathroom, 1,028 sqft Residential on 0.12 Acres

Brentwood\_Strathmore, Strathmore, Alberta

Welcome to 826 Brentwood Crescent, this is your chance to own your own piece of land with no lot fees at a very affordable price in the friendly community of Brentwood in Strathmore. This charming mobile home has over 1300 square feet of developed living space and offers three comfortable and oversized bedrooms and two bathrooms, one being an ensuite in the primary bedroom, all on one level, with a spacious living area that flows into a bright kitchenâ€"perfect for everyday living or entertaining. The home also features a private yard, detached garage, and BRAND NEW windows, with no stairs to worry about. Just a short walk to Awcole Brentwood Elementary and close to both Crowther Memorial Junior High and Strathmore High School, this is an ideal location for families. You'll love being minutes from everyday essentials like Walmart, Sobeys, and M&M Food Market, plus local spots like Rocky's Bakery and More Than Ice Cream when you want to treat yourself. Parks like Dinosaur Sledding Hill and Elmer & Phyllis Gray Park are nearby for your outdoor enjoyment, and important services like the hospital, RCMP, and fire department are just around the corner. With an easy commute to Calgary and everything you need close by, this home is the perfect mix of comfort and convenience. You have to experience the small, rural Alberta town feel that Strathmore offers in person in order to truly appreciate it. With a strong rental market that has high demand and low