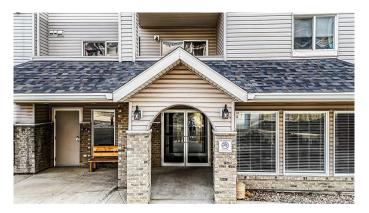

## \$178,000

2 Bedroom, 2.00 Bathroom, 840 sqft Residential on 0.00 Acres

Northwest Crescent Heights, Medicine Hat, Alberta

Nice Axxess condo in NW Crescent Heights with 2 bedroom and two baths and one underground parking stall. Eat in kitchen with white appliances. The living room has patio doors to a nice covered balcony. The primary bedroom has a 4 piece ensuite and walk in closet and a private balcony. There is a second bedroom, 4 piece bath and a convenient in unit laundry with a large storage space as well. This unit us right off the elevator, handy for grocery shopping. Close to shopping, schools, the highway, shopping and Coop place. Text or call today for your viewing on this great condo!

#### **Exterior**

Exterior Features Balcony

Roof Asphalt Shingle

Construction Brick, Concrete, Vinyl Siding, Wood Frame