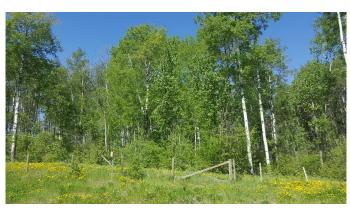

#### \$79,000

0 Bedroom, 0.00 Bathroom, Land on 7.90 Acres

NONE, Rural Northern Lights, County of, Alberta

Nicely treed acreage approximately 12.5 miles north on Weberville Road (HWY 743) only minutes from Peace River. Property backs onto grazing lease and is partially fenced. Asking \$79,000 plus GST if applicable. Call today for further information and directions to this property.