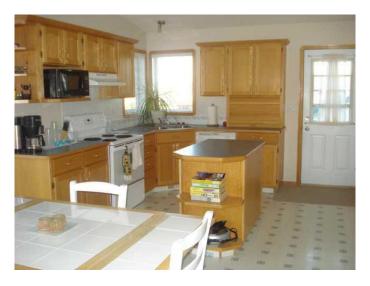

## \$449,900

3 Bedroom, 3.00 Bathroom, 1,204 sqft Residential on 0.12 Acres

Deer Park Estates, Red Deer, Alberta

Freshly Painted, Carpets, Furnace & Ducts professionally Cleaned. This 1200+ sq.ft. Bi-Level with a sunken Living room has a massive storage area in the basement. Main Floor laundry room with a long counter for folding clothes. 3 Bathrooms, 3 Bedrooms. Kitchen has Oak Cabinetry and an Island, plus a Pantry. Vaulted ceilings give lots of natural light. Front and Rear Decks, both are contracted to be refinished. Oversized garage is a tradesman's dream. Extra paved parking for RV's or extra vehicles.

### Interior

Interior Features Ceiling Fan(s), Jetted Tub, Laminate Counters, Vinyl Windows

**Appliances** Dishwasher, Garage Control(s), Refrigerator, Window Stove(s),

Coverings

Forced Air, Natural Gas Heating