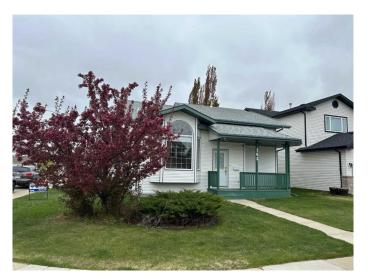

# **\$449,900 - 165 Duval Crescent, Red Deer**

MLS® #A2222573

## \$449,900

3 Bedroom, 3.00 Bathroom, 1,204 sqft Residential on 0.12 Acres

Deer Park Estates, Red Deer, Alberta

Freshly Painted, Carpets, Furnace & Ducts professionally Cleaned. This 1200+ sq.ft. Bi-Level with a sunken Living room has a massive storage area in the basement. Main Floor laundry room with a long counter for folding clothes. 3 Bathrooms, 3 Bedrooms. Kitchen has Oak Cabinetry and an Island, plus a Pantry. Vaulted ceilings give lots of natural light. Front and Rear Decks, both are contracted to be refinished. Oversized garage is a tradesman's dream. Extra paved parking for RV's or extra vehicles.

#### **Essential Information**

MLS® # A2222573 Price \$449,900

Bedrooms 3
Bathrooms 3.00

Full Baths 3

Square Footage 1,204

Acres 0.12 Year Built 2000

Type Residential

Sub-Type Detached

## **Community Information**

Address 165 Duval Crescent

Subdivision **Deer Park Estates** 

City Red Deer County Red Deer Province Alberta Postal Code T4R 2Z1