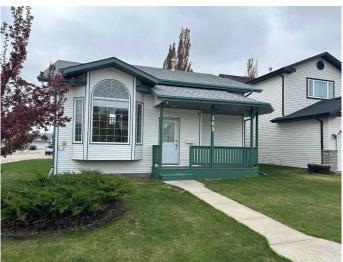

# **\$449,900 - 165 Duval Crescent, Red Deer**

MLS® #A2222573

## \$449,900

3 Bedroom, 3.00 Bathroom, 1,204 sqft Residential on 0.12 Acres

Deer Park Estates, Red Deer, Alberta

Freshly Painted, Carpets, Furnace & Ducts professionally Cleaned. This 1200+ sq.ft. Bi-Level with a sunken Living room has a massive storage area in the basement. Main Floor laundry room with a long counter for folding clothes. 3 Bathrooms, 3 Bedrooms. Kitchen has Oak Cabinetry and an Island, plus a Pantry. Vaulted ceilings give lots of natural light. Front and Rear Decks, both are contracted to be refinished. Oversized garage is a tradesman's dream. Extra paved parking for RV's or extra vehicles.

#### **Essential Information**

MLS® # A2222573 Price \$449,900

Bedrooms 3
Bathrooms 3.00

Full Baths 3

Square Footage 1,204

Acres 0.12 Year Built 2000

Type Residential

Sub-Type Detached

## **Community Information**

Address 165 Duval Crescent

Subdivision **Deer Park Estates** 

City Red Deer County Red Deer Province Alberta Postal Code T4R 2Z1