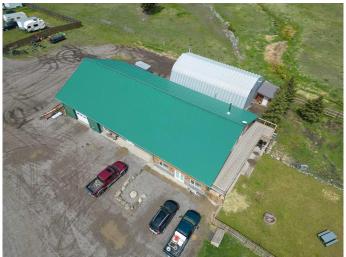

## \$995,000

0 Bedroom, 0.00 Bathroom, Commercial on 0.00 Acres

NONE, Bellevue, Alberta

Here is a unique property and opportunity in Passburg, Crowsnest Pass. Located along Hwy 3 along the East entrance into the beautiful Crowsnest Pass corridor, this large 4840sqft solid ICF constructed building (with additional second storey square feet) is zoned C-2 -Drive in Commercial, and is ready to go for your business and home location. A 1500sqft shop, 1650sqft insulated quonset, 2277sqft office rooms/space, 2200sqft living quarters plus an apartment unit provide ample space and opportunity for your commercial business venture. Take advantage of the great highway exposure and all of the features/extras that this property has to offer.

### **Essential Information**

MLS® # A2222564 Price \$995,000

Bathrooms 0.00 Acres 0.00

7.0103 0.00

Year Built 2004

Type Commercial

Sub-Type Mixed Use

Status Active

**Exterior** 

Roof Metal

Construction ICFs (Insulated Concrete Forms), Wood Siding

Foundation Slab