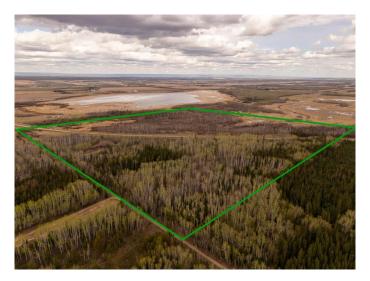

#### \$340,000

0 Bedroom, 0.00 Bathroom, Agri-Business on 141.87 Acres

NONE, Rural Mackenzie County, Alberta

Looking for land with great value? look no further, here is 141.8 acres located on both sides of highway 88, with plenty of recreation opportunities here! Or take off the merchantable timber and develop it into farmland. more parcels available. Taking offers until June 16, 2025

MLS® # A2222550 Price \$340,000

Bathrooms 0.00

Acres 141.87

Type Agri-Business

Sub-Type Agriculture

Status Active