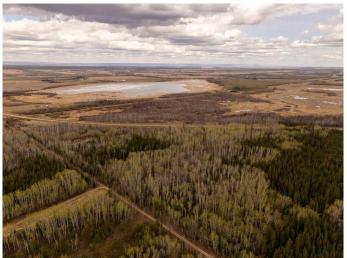

#### \$340,000

0 Bedroom, 0.00 Bathroom, Agri-Business on 141.87 Acres

NONE, Rural Mackenzie County, Alberta

Looking for land with great value? look no further, here is 141.8 acres located on both sides of highway 88, with plenty of recreation opportunities here! Or take off the merchantable timber and develop it into farmland. more parcels available. Taking offers until June 16, 2025

MLS® # A2222550 Price \$340,000

Bathrooms 0.00

Acres 141.87

Type Agri-Business

Sub-Type Agriculture

Status Active