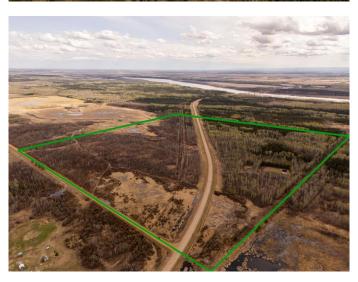

#### \$340,000

0 Bedroom, 0.00 Bathroom, Agri-Business on 141.87 Acres

NONE, Rural Mackenzie County, Alberta

Looking for land with great value? look no further, here is 141.8 acres located on both sides of highway 88, with plenty of recreation opportunities here! Or take off the merchantable timber and develop it into farmland. more parcels available. Taking offers until June 16, 2025

MLS® # A2222550 Price \$340,000

Bathrooms 0.00

Acres 141.87

Type Agri-Business

Sub-Type Agriculture

Status Active