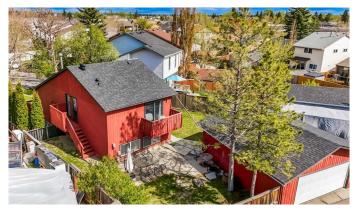

This charming four-level split offers 1,577 SQ.FT. OF TOTAL LIVING SPACE, with 3 BEDROOMS and 2 FULL BATHROOMS, all situated on a generous 5,586 SQ.FT. PIE-SHAPED LOT. Located on a guiet cul-de-sac in the popular neighbourhood of Temple, this home offers unique architectural detailing and great outdoor space. \*\*\* Inside, you're welcomed by a tiled front entry with VAULTED CEILINGS that lead into a bright, open living area. HARDWOOD FLOORS span the main level, and the living room features vaulted ceilings, a WOOD-BURNING FIREPLACE, and a large window that looks out over the treed front yard. The kitchen is equipped with shaker-style cabinets, STAINLESS STEEL APPLIANCES including a GAS STOVE and hood fan, and flows seamlessly into the dining area. Built-in cabinets offer excellent storage, and patio doors open to a front deck with a gas line for your BBQâ€"plus, the BBQ is included. Upstairs, the home offers a flexible bonus room or den perfect for an office. The generous primary bedroom, with patio doors leading out to the private deck, features a large walk-in closet, and an ensuite bathroom. On the lower level you will find two comfortable bedrooms with newer vinyl windows, a full bathroom, and a linen closet. And in the

In the fenced backyard there are two lawned areas, a patio with a hookup ready for a hot tub, hot and cold outdoor taps, a greenhouse, and rear parking long enough to accommodate a 30-foot RV. There's also a heated double detached garage (24' x24') with back lane access.