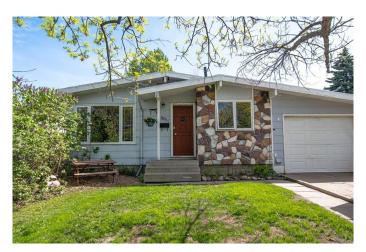

### \$314,900

4 Bedroom, 2.00 Bathroom, 1,061 sqft Residential on 0.14 Acres

Highland Park., Grande Prairie, Alberta

Located in one of the top family neighborhoods, Highland Park, this charming bungalow offers 4 spacious bedrooms, 2 full bathrooms, and a single attached garage. Basement is 90% finished and offers you little kitchenette area. Perfect for families, the property boasts a warm, welcoming atmosphere and is ideally situated close to schools, parks, and amenities. With its unbeatable mature location and practical layout, this home provides comfort, convenience, and the ideal setting for family living. Priced to Sell, so you better call a real estate professional today to get into this home before it's gone

# **Community Information**

Address 8611 96a Street
Subdivision Highland Park.
City Grande Prairie
County Grande Prairie

Province Alberta
Postal Code T8V3B4

#### **Exterior**

Exterior Features None

Lot Description Landscaped

Roof Asphalt Shingle

Construction Stone, Wood Siding

Foundation Poured Concrete