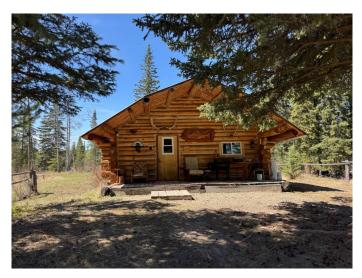

#### \$415,000

1 Bedroom, 1.00 Bathroom, 779 sqft Residential on 161.00 Acres

NONE, Rural Clear Hills County, Alberta

Rare Opportunity – 161-Acre Private Retreat

Escape the hustle of city life and embrace the ultimate outdoor lifestyle with this incredible 161-acre property, offering unmatched privacy and endless possibilities. Bordered entirely by untouched green space and natural bush, this property is the perfect setting for a hunting lodge, private retreat, or off-grid getaway.

Youâ€<sup>™</sup>II find two solidly built cabins powered by solar or propane, plus a cistern system for water. Several outbuildings provide ample storage for gear, tools, or recreational equipment. A creek meanders through the land, adding to the serene and picturesque setting, and a cozy fire pit sets the scene for unforgettable evenings under the stars.

| # of Fireplaces<br>Fireplaces | 1<br>Wood Burning Stove                                                                                                                                                                                  |
|-------------------------------|----------------------------------------------------------------------------------------------------------------------------------------------------------------------------------------------------------|
| Exterior                      |                                                                                                                                                                                                          |
| Exterior Features             | Fire Pit, Private Yard                                                                                                                                                                                   |
| Lot Description               | Back Yard, Backs on to Park/Green Space, Cleared, Front Yard, Level,<br>Many Trees, No Neighbours Behind, Pasture, Private, Secluded, Treed,<br>Brush, Creek/River/Stream/Pond, Seasonal Water, Wetlands |
| Roof                          | Metal                                                                                                                                                                                                    |
| Construction                  | Log                                                                                                                                                                                                      |