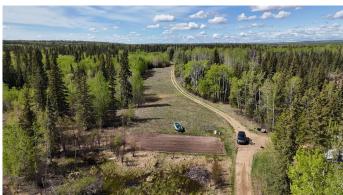

Approximately 70 acres are farmable or usable as pasture, while the remaining land consists of bush, open areas for quadding, and trails for exploring. Abundant wildlife roam the property, offering excellent opportunities for hunting or nature watching.

Fully fenced and extremely private, this rare offering is a true sanctuary for outdoor enthusiasts. Whether youâ€<sup>™</sup>re looking to live off the grid, create a recreational haven, or simply invest in a beautiful piece of nature, this property has it all.