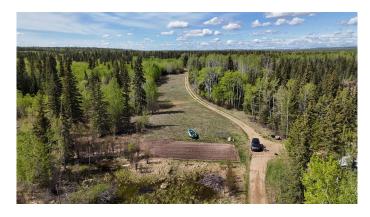

Approximately 70 acres are farmable or usable as pasture, while the remaining land consists of bush, open areas for quadding, and trails for exploring. Abundant wildlife roam the property, offering excellent opportunities for hunting or nature watching.

Fully fenced and extremely private, this rare offering is a true sanctuary for outdoor enthusiasts. Whether youâ€<sup>™</sup>re looking to live off the grid, create a recreational haven, or simply invest in a beautiful piece of nature, this property has it all.