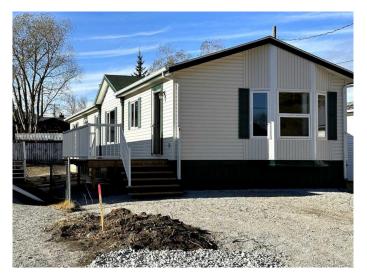

# \$369,000

3 Bedroom, 2.00 Bathroom, 1,530 sqft Residential on 0.10 Acres

NONE, Blairmore, Alberta

Beautifully maintained home in the heart of the Crowsnest Pass, surrounded by stunning mountain views and walking trails along the Crowsnest River. This affordable 3 bedroom manufactured home in Blairmore has 2 bathrooms and a very large kitchen with a pantry. There is a main floor laundry, and the primary bedroom that has a good-sized ensuite. This ready to move in home would be perfect for a weekend get-a-way or for someone wishing to retire in the Rocky Mountains. Crowsnest Pass is a vibrant mountain community with four season adventures that include hiking, fishing, golfing and skiing. The area is surrounded by hundreds of miles of backcountry trails and both Fernie Snow Valley and Castle Mountain are easy to get to.

### Interior

Interior Features Kitchen Island

**Appliances** Dishwasher, Electric Stove, Microwave Hood Fan, Refrigerator,

Washer/Dryer

Heating Forced Air Cooling Central Air

Basement None