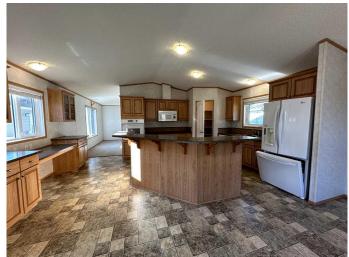

# \$369,000

3 Bedroom, 2.00 Bathroom, 1,530 sqft Residential on 0.10 Acres

NONE, Blairmore, Alberta

Beautifully maintained home in the heart of the Crowsnest Pass, surrounded by stunning mountain views and walking trails along the Crowsnest River. This affordable 3 bedroom manufactured home in Blairmore has 2 bathrooms and a very large kitchen with a pantry. There is a main floor laundry, and the primary bedroom that has a good-sized ensuite. This ready to move in home would be perfect for a weekend get-a-way or for someone wishing to retire in the Rocky Mountains. Crowsnest Pass is a vibrant mountain community with four season adventures that include hiking, fishing, golfing and skiing. The area is surrounded by hundreds of miles of backcountry trails and both Fernie Snow Valley and Castle Mountain are easy to get to.

### Interior

Interior Features Kitchen Island

**Appliances** Dishwasher, Electric Stove, Microwave Hood Fan, Refrigerator,

Washer/Dryer

Heating Forced Air Cooling Central Air

Basement None