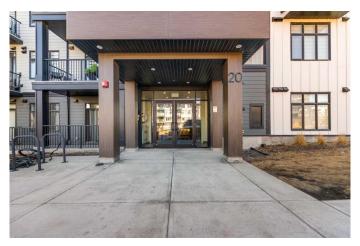

# \$299,000 - 108, 20 Sage Hill Nw, Calgary

MLS® #A2222230

## \$299,000

2 Bedroom, 1.00 Bathroom, 589 sqft Residential on 0.00 Acres

Sage Hill, Calgary, Alberta

Excellent location plus 2 TITLED SURFACE PARKING STALLS FOR HE AND SHE. There is also a large storage in the parkade to store your winter or summer tires. Look no further....this is the best deal and an excellent value for the price. Loads of upgrades. There are 2 bedrooms with luxury vinyl plank throughout. No more carpets to clean, say goodbye to carpet cleaning. Bright and open floorplan featuring modern finishes throughout. White kitchen cabinetry, chimney hoodfan with quartz countertops in both the kitchen and bathroom with luxury walk-in shower and upgraded tiles. Conveniently located within walking distance to all the major shops in Sage Hill, including T&T Supermarket, Walmart, restaurants and walking/bike paths. Immediate possession is available for investors or for first time homebuyers.

# **Community Information**

Address 108, 20 Sage Hill Nw

Subdivision Sage Hill
City Calgary
County Calgary
Province Alberta
Postal Code T3R 1Z5