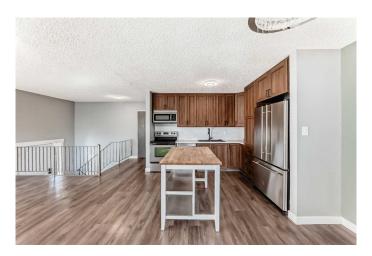

# \$360,000

5 Bedroom, 2.00 Bathroom, 866 sqft Residential on 0.09 Acres

Varsity Village, Lethbridge, Alberta

Welcome to this well-maintained 5-bedroom, 2-bath detached home ideally located close to Nicholas Sheran Park and only 7 minutes from the University of Lethbridge. With quick access to Whoop-Up Drive and nearby shopping, this location offers unbeatable convenience. The home has been tastefully renovated over the years and lovingly cared for by its previous owners. Featuring a spacious layout, ample natural light, and a versatile floor plan, this property is an excellent opportunity to step into homeownership or expand your investment portfolio. Don't miss out on this move-in ready gem!

#### Interior

Interior Features Chandelier, Open Floorplan

Appliances Central Air Conditioner, Dishwasher, Electric Stove, Microwave,

Refrigerator, Washer/Dryer Stacked

Heating Forced Air Cooling Central Air