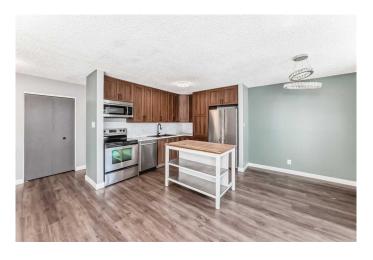

# \$360,000

5 Bedroom, 2.00 Bathroom, 866 sqft Residential on 0.09 Acres

Varsity Village, Lethbridge, Alberta

Welcome to this well-maintained 5-bedroom, 2-bath detached home ideally located close to Nicholas Sheran Park and only 7 minutes from the University of Lethbridge. With quick access to Whoop-Up Drive and nearby shopping, this location offers unbeatable convenience. The home has been tastefully renovated over the years and lovingly cared for by its previous owners. Featuring a spacious layout, ample natural light, and a versatile floor plan, this property is an excellent opportunity to step into homeownership or expand your investment portfolio. Don't miss out on this move-in ready gem!

#### Interior

Interior Features Chandelier, Open Floorplan

Appliances Central Air Conditioner, Dishwasher, Electric Stove, Microwave,

Refrigerator, Washer/Dryer Stacked

Heating Forced Air Cooling Central Air