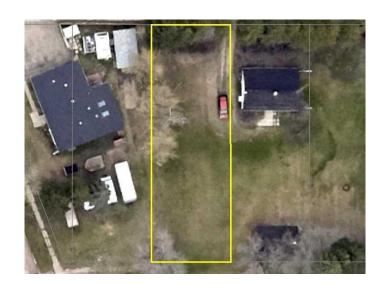

#### \$49,000

0 Bedroom, 0.00 Bathroom, Land on 0.17 Acres

NONE, Hythe, Alberta

Perfect lot to build or move a manufactured home onto. 50' x 150" zoned general residential.

# **Community Information**

Address 10315 103 St

Subdivision NONE City Hythe

County Grande Prairie No. 1, County

Province Alberta
Postal Code T0H 0C0