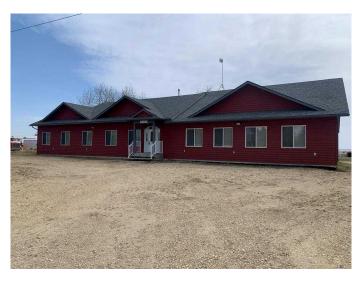

# \$529,900 - 5209 49a Avenue, Bentley

MLS® #A2221950

#### \$529,900

0 Bedroom, 0.00 Bathroom, Commercial on 0.00 Acres

NONE, Bentley, Alberta

Prime Office Building in Downtown Bentley – 4,046 SF

Exceptional opportunity to own a well-maintained commercial office building in the heart of Bentley. This 4,046 sq ft building features 7 spacious offices, a dedicated meeting room, print room, and a large kitchen/staff area. Designed for functionality, the property also includes 4 washrooms, a patio with BBQ area for team gatherings, and a basement crawl space for additional storage. Efficiently serviced with 2 furnaces and 2 hot water tanks, this space is ideal for professional or administrative users seeking a central location with ample room for growth.