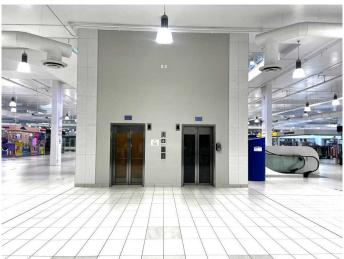

#### \$199,800

0 Bedroom, 0.00 Bathroom, Commercial on 4.00 Acres

NONE, Rural Rocky View County, Alberta

New Horizon Mall - Double unit! One of the best locations in the mall. Next to the elevator and the stage!