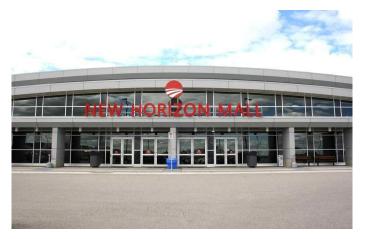

# \$199,800 - 37, 260300 Writing Creek Crescent, Rural Rocky View County

MLS® #A2221896

#### \$199,800

0 Bedroom, 0.00 Bathroom, Commercial on 4.00 Acres

NONE, Rural Rocky View County, Alberta

New Horizon Mall - Double unit! One of the best locations in the mall. Next to the elevator and the stage!