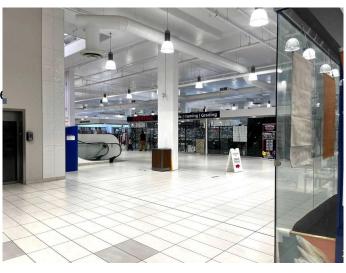

#### \$199,800

0 Bedroom, 0.00 Bathroom, Commercial on 4.00 Acres

NONE, Rural Rocky View County, Alberta

New Horizon Mall - Double unit! One of the best locations in the mall. Next to the elevator and the stage!