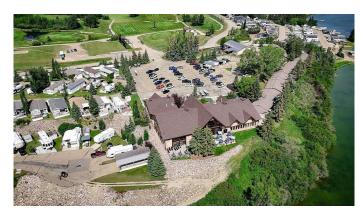

## \$149,900

0 Bedroom, 0.00 Bathroom, Land on 0.08 Acres

Whispering Pines, Rural Red Deer County, Alberta

Escape to Your Own Piece of Paradise at Whispering Pines Golf & Country Club Resort. Discover the perfect blend of relaxation and recreation at Whispering Pines, nestled on the shores of beautiful Pine Lake, Alberta. Located in the desirable Phase 5 of the resort, Lot 5007 is a fully serviced, turnkey property ideal for weekend getaways, summer vacations, or seasonal living.

This gated community provides a secure, welcoming atmosphere just 90 minutes from Calgary and 30 minutes from Red Deer. Whether you're into boating, golfing, or simply relaxing by the fire, this property is ready for you to enjoy everything Whispering Pines and Pine Lake have to offer.

#### **Amenities**

Amenities Beach Access, Clubhouse, Coin Laundry, Fitness Center, Indoor Pool,

Park, Playground

Utilities Electricity Available, Sewer Available, Water Available, Garbage

Collection