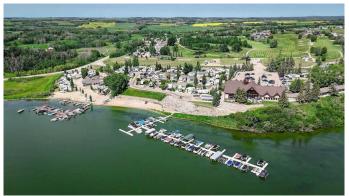

## \$149,900

0 Bedroom, 0.00 Bathroom, Land on 0.08 Acres

Whispering Pines, Rural Red Deer County, Alberta

Escape to Your Own Piece of Paradise at Whispering Pines Golf & Country Club Resort. Discover the perfect blend of relaxation and recreation at Whispering Pines, nestled on the shores of beautiful Pine Lake, Alberta. Located in the desirable Phase 5 of the resort, Lot 5007 is a fully serviced, turnkey property ideal for weekend getaways, summer vacations, or seasonal living.

This gated community provides a secure, welcoming atmosphere just 90 minutes from Calgary and 30 minutes from Red Deer. Whether you're into boating, golfing, or simply relaxing by the fire, this property is ready for you to enjoy everything Whispering Pines and Pine Lake have to offer.

#### **Amenities**

Amenities Beach Access, Clubhouse, Coin Laundry, Fitness Center, Indoor Pool,

Park, Playground

Utilities Electricity Available, Sewer Available, Water Available, Garbage

Collection