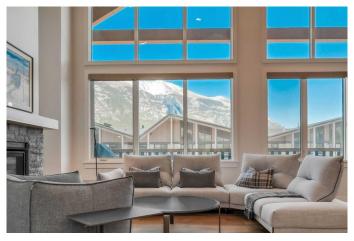

### \$1,750,000

2 Bedroom, 2.00 Bathroom, 1,176 sqft Residential on 0.03 Acres

Spring Creek, Canmore, Alberta

Penthouse with eastern exposure in Arnica Lodge. Walking distance to downtown Canmore. Subzero fridge, Wolf induction range & hood fan, Cove dishwasher, Hunter Douglas blinds and Poliform closets from Italy.

Fireplace Yes

# of Fireplaces 1

Fireplaces Gas