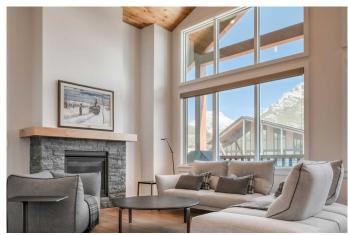

### \$1,750,000

2 Bedroom, 2.00 Bathroom, 1,176 sqft Residential on 0.03 Acres

Spring Creek, Canmore, Alberta

Penthouse with eastern exposure in Arnica Lodge. Walking distance to downtown Canmore. Subzero fridge, Wolf induction range & hood fan, Cove dishwasher, Hunter Douglas blinds and Poliform closets from Italy.

#### **Amenities**

Amenities Bicycle Storage, Elevator(s), Fitness Center, Secured Parking, Spa/Hot

Tub

Parking Spaces 2

Parking Assigned, Stall, Tandem, Underground

Interior

Interior Features Closet Organizers, High Ceilings, Kitchen Island, No Animal Home, No

Smoking Home, Open Floorplan, Quartz Counters, Vaulted Ceiling(s),

Walk-In Closet(s)

Appliances Dishwasher, Induction Cooktop, Range Hood, Refrigerator,

Washer/Dryer, Window Coverings

Heating Geothermal

Cooling Central Air