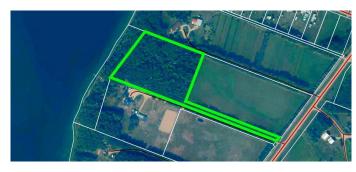

## \$419,000

0 Bedroom, 0.00 Bathroom, Land on 8.56 Acres

NONE, Lac La Biche County, Alberta

Lake life just minutes from Lac La Biche! This 8.56-acre treed parcel offers the perfect blend of privacy, peacefulness, and convenience. Located only a 2-minute drive from town, you'll enjoy the tranquility of nature without sacrificing access to amenities. This lakefront lot offers a unique opportunity to build your dream cabin or retreat, with direct access to the lake for fishing, kayaking, or relaxing by the water. While the lot is currently landlocked, its raw untouched beauty gives it a lot of potential for your vision. With some effort in clearing and planning, this could be the perfect spot to create your peaceful getaway, secluded, serene, and still close to town. This property is By Appointment only, no access from neighbours private driveway.

#### **Essential Information**

MLS® # A2221613 Price \$419,000

Bathrooms 0.00 Acres 8.56 Type Land

Sub-Type Residential Land

Status Active

## **Community Information**

Address RI69 Pt Nw 8

Subdivision NONE

City Lac La Biche County

County Lac La Biche County

Province Alberta
Postal Code T0A 2C0