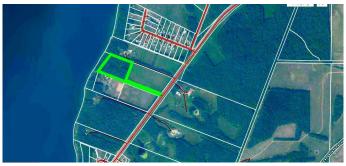

## \$419,000

0 Bedroom, 0.00 Bathroom, Land on 8.56 Acres

NONE, Lac La Biche County, Alberta

Lake life just minutes from Lac La Biche! This 8.56-acre treed parcel offers the perfect blend of privacy, peacefulness, and convenience. Located only a 2-minute drive from town, you'll enjoy the tranquility of nature without sacrificing access to amenities. This lakefront lot offers a unique opportunity to build your dream cabin or retreat, with direct access to the lake for fishing, kayaking, or relaxing by the water. While the lot is currently landlocked, its raw untouched beauty gives it a lot of potential for your vision. With some effort in clearing and planning, this could be the perfect spot to create your peaceful getaway, secluded, serene, and still close to town. This property is By Appointment only, no access from neighbours private driveway.

## **Community Information**

Address RI69 Pt Nw 8

Subdivision NONE

City Lac La Biche County

County Lac La Biche County

Province Alberta
Postal Code T0A 2C0