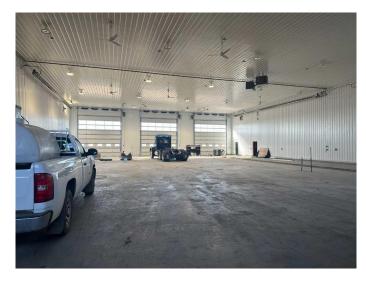

#### \$25

0 Bedroom, 0.00 Bathroom, Commercial on 7.67 Acres

NONE, Sexsmith, Alberta

Newly constructed, 11,640 Square foot shop just off the Emerson Highway, on 7.67 acres. Shop has two, 120' drive through bays and one conventional bay. One of the drive throughs is a wash bay. 16' wide by 18' high overhead doors. (5 OHDs total) 22' ceiling height. Offices can be built to suite at an additional negotiated price. Property is serviced with a well and sewer system. The Seller can offer approximately 15 to 20 acres more land if required.