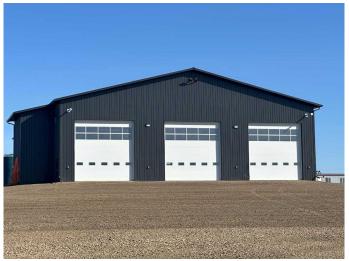

#### \$25

0 Bedroom, 0.00 Bathroom, Commercial on 7.67 Acres

NONE, Sexsmith, Alberta

Newly constructed, 11,640 Square foot shop just off the Emerson Highway, on 7.67 acres. Shop has two, 120' drive through bays and one conventional bay. One of the drive throughs is a wash bay. 16' wide by 18' high overhead doors. (5 OHDs total) 22' ceiling height. Offices can be built to suite at an additional negotiated price. Property is serviced with a well and sewer system. The Seller can offer approximately 15 to 20 acres more land if required.