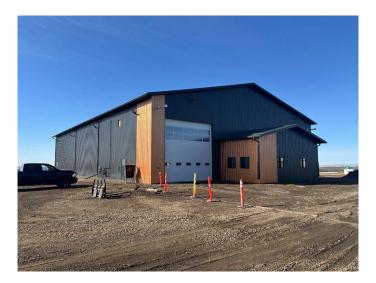

#### \$25

0 Bedroom, 0.00 Bathroom, Commercial on 7.67 Acres

NONE, Sexsmith, Alberta

Newly constructed, 11,640 Square foot shop just off the Emerson Highway, on 7.67 acres. Shop has two, 120' drive through bays and one conventional bay. One of the drive throughs is a wash bay. 16' wide by 18' high overhead doors. (5 OHDs total) 22' ceiling height. Offices can be built to suite at an additional negotiated price. Property is serviced with a well and sewer system. The Seller can offer approximately 15 to 20 acres more land if required.