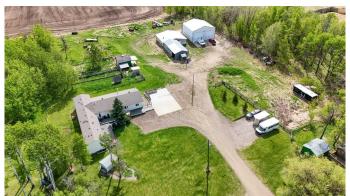

### \$669,900

4 Bedroom, 2.00 Bathroom, 2,441 sqft Residential on 6.99 Acres

NONE, Rural Clearwater County, Alberta

Beautiful 7 acre parcel with everything you need for country living. Large 4 bed, 2 bath home all re-done in 2022 with gorgeous gathering area and an open concept all on one level. Fantastic valley view to the east that shows off it's amazing sunrises just in time for your morning coffee. Custom built 42' x 42' shop the 8" concrete floor with drain is set up for all the big jobs. This gorgeous parcel is all set up for animals as well with fencing, cross-fencing, a barn and a frost free tap. Don't forget the guest house with woodstove and power, this is a must see for sure!

#### **Essential Information**

MLS® # A2221280 Price \$669,900

Bedrooms 4

Bathrooms 2.00

Full Baths 2

Square Footage 2,441

Acres 6.99

Year Built 1998