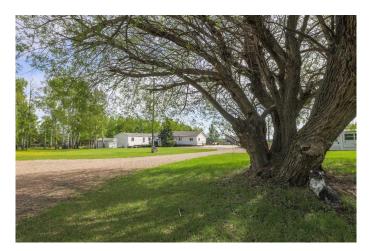

### \$669,900

4 Bedroom, 2.00 Bathroom, 2,441 sqft Residential on 6.99 Acres

NONE, Rural Clearwater County, Alberta

Beautiful 7 acre parcel with everything you need for country living. Large 4 bed, 2 bath home all re-done in 2022 with gorgeous gathering area and an open concept all on one level. Fantastic valley view to the east that shows off it's amazing sunrises just in time for your morning coffee. Custom built 42' x 42' shop the 8" concrete floor with drain is set up for all the big jobs. This gorgeous parcel is all set up for animals as well with fencing, cross-fencing, a barn and a frost free tap. Don't forget the guest house with woodstove and power, this is a must see for sure!

#### **Essential Information**

MLS® # A2221280 Price \$669,900

Bedrooms 4

Bathrooms 2.00

Full Baths 2

Square Footage 2,441

Acres 6.99

Year Built 1998