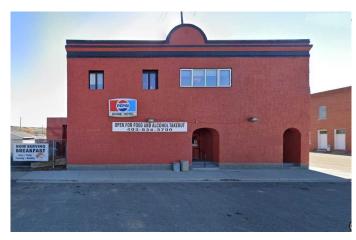

# \$395,000 - 95 South Railway Avenue, Irvine

MLS® #A2221250

### \$395,000

0 Bedroom, 0.00 Bathroom, Commercial on 0.00 Acres

NONE, Irvine, Alberta

Owned and operated with the same owners for over 17 years, it is now time to retire! Hotel was originally constructed in 1907 with lots of charm and historic character. Renovations over the last 10 years to the carpeting, bar furniture, kitchen appliances, walk in freezer, garage roof, kitchen roof and updated living quarters. Main floor tavern, licensed for 125 patrons, fully functional bar, VLTs, billiards, darts, entertainment area and commercial kitchen. Second floor living and Income suites. Spacious and updated living quarter with 3 bedrooms and roof top patio plus 5 additional rental units. Outdoor Patio and Garage - seasonal patio with seating for up to 100, ideal for hosting community events, live music and private functions. Ideal property for an investor or entrepreneur looking to operate and reside on site. Turn key operation!

Built in 1907

# **Community Information**

Address 95 South Railway Avenue

Subdivision NONE

City Irvine

County Cypress County

Province Alberta

Postal Code T0J1V0