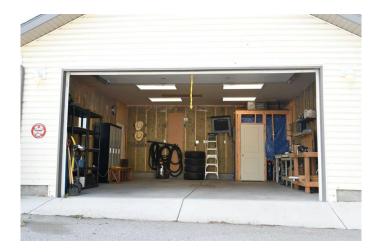

### \$675,000

3 Bedroom, 4.00 Bathroom, 1,791 sqft Residential on 0.11 Acres

Coopers Crossing, Airdrie, Alberta

ATTACHED HEATED FRONT DOUBLE GARAGE, \*\*\*PLUS AN OVERSIZED DETACHED HEATED WORKSHOP GARAGE IN THE REAR\*\*\* In Coopers Crossing, with 3 bedrooms, & a large vaulted bonus room. The rare, oversized, detached shop is accessed from the paved rear lane, and has a 10' ceiling, cavernous storage attic, and even it's own washroom. Shop space like this is typically only found in acreage properties, but is available right in the heart of Airdrie with this property. Anyone with hobbies, extra vehicles, toys, or the need for workspace and storage options that are hard to find, look no further. A great family home with an open main floor layout, & notably large windows for great natural light. 9' ceiling truly gives a sense of volume in the space. Neutral tones throughout, with maple hardwood through the main floor, plus an accent carpet area in the living room, with a corner gas fireplace and mantel. Island kitchen with a breakfast bar, large corner pantry, black appliance package including a fantastic GE gas stove, a French door fridge with ice and water, and a Bosch dishwasher. A covered porch welcomes you to the proper front entrance with a generous closet. Main floor laundry with front load washer & dryer on pedestals. Extra storage shelving in the mud / laundry room works well for a busy household. Open staircase to the vaulted ceiling bonus room with extra windows, great for family time or entertaining. All three bedrooms are set away from the

Drive, See Remarks, Triple Garage Detached, Workshop in Garage