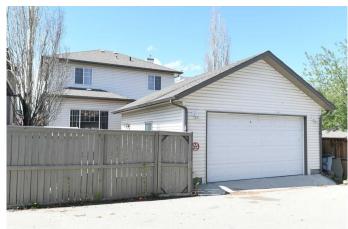

### \$675,000

3 Bedroom, 4.00 Bathroom, 1,791 sqft Residential on 0.11 Acres

Coopers Crossing, Airdrie, Alberta

ATTACHED HEATED FRONT DOUBLE GARAGE, \*\*\*PLUS AN OVERSIZED DETACHED HEATED WORKSHOP GARAGE IN THE REAR\*\*\* In Coopers Crossing, with 3 bedrooms, & a large vaulted bonus room. The rare, oversized, detached shop is accessed from the paved rear lane, and has a 10' ceiling, cavernous storage attic, and even it's own washroom. Shop space like this is typically only found in acreage properties, but is available right in the heart of Airdrie with this property. Anyone with hobbies, extra vehicles, toys, or the need for workspace and storage options that are hard to find, look no further. A great family home with an open main floor layout, & notably large windows for great natural light. 9' ceiling truly gives a sense of volume in the space. Neutral tones throughout, with maple hardwood through the main floor, plus an accent carpet area in the living room, with a corner gas fireplace and mantel. Island kitchen with a breakfast bar, large corner pantry, black appliance package including a fantastic GE gas stove, a French door fridge with ice and water, and a Bosch dishwasher. A covered porch welcomes you to the proper front entrance with a generous closet. Main floor laundry with front load washer & dryer on pedestals. Extra storage shelving in the mud / laundry room works well for a busy household. Open staircase to the vaulted ceiling bonus room with extra windows, great for family time or entertaining. All three bedrooms are set away from the

#### **Amenities**

Amenities Other

Parking Spaces 6

Parking Alley Access, Double Garage Attached, Driveway, Front Drive, Garage

Door Opener, Garage Faces Front, Heated Garage, Insulated, Triple Garage Attached, Double Garage Detached, Garage Faces Rear, Oversized, Quad or More Attached, Quad or More Detached, Rear

Drive, See Remarks, Triple Garage Detached, Workshop in Garage

# of Garages 4

Interior

Interior Features Breakfast Bar, Ceiling Fan(s), High Ceilings, Kitchen Island, Soaking

Tub

Appliances Central Air Conditioner, Dishwasher, Garage Control(s), Microwave,

Range Hood, Refrigerator, Washer/Dryer, Window Coverings, Gas