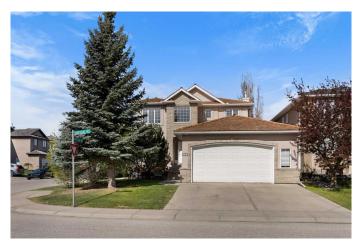

# \$949,900

3 Bedroom, 3.00 Bathroom, 2,480 sqft Residential on 0.14 Acres

Hamptons, Calgary, Alberta

Located in the prestigious Hamptons, this elegant 2,480 sq ft two-storey home offers 3 bedrooms, 2.5 baths, and a rare Heated Triple Attached Garage (one tandem bay) â€"ideal for three vehicles or extra storage. Set on a beautifully landscaped corner lot, this stylish and functional home features hardwood flooring, 9-foot ceilings on the main level, and newly installed carpet upstairs. Step inside to a soaring 18-foot foyer and a grand spiral staircase with a skylight above. Then you'll find a bright Living Room and formal Dining Room are perfect for hosting. The large Family Room features a gas fireplace, built-in bookcases, and a cozy window bench, creating a warm and relaxation atmosphere for everyday living. The well-appointed Kitchen with a centre island, granite countertops, pantry, and ample cabinetry is complemented by a spacious Breakfast Nook with access to the rear Deck. A private Den with French doors, Half Bath and a Mudroom with Laundry and sink complete the main level. Going upstairs, there's the large Primary Bedroom offers a retreat with a private 5-piece Ensuite and a walk-in closet. This spa-like bath features a Jetted Tub, Double Vanity and a separate shower. Two additional good sized Bedrooms share a Full Bath, providing comfortable accommodation for family or guests. The full unfinished Basement offers endless possibilities for future developmentâ€"whether it's a recreation room, home gym, or additional bedrooms. It also includes a

### **Essential Information**

MLS® # A2220912 Price \$949,900

Bedrooms 3
Bathrooms 3.00

Full Baths 2

Half Baths 1

Square Footage 2,480 Acres 0.14 Year Built 2001

Type Residential
Sub-Type Detached
Style 2 Storey
Status Active

Lot Description Corner Lot, Landscaped, Rectangular Lot, Treed

Roof Wood

Construction Brick, Stucco, Wood Frame

Foundation Poured Concrete

**Additional Information** 

Date Listed May 15th, 2025

Days on Market 7