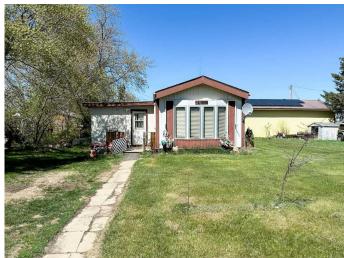

# \$50,000 - 2006 Haviland Street, Donalda

MLS® #A2220878

## \$50,000

3 Bedroom, 1.00 Bathroom, 914 sqft Residential on 0.16 Acres

NONE, Donalda, Alberta

Three bedroom affordable mobile. Situated in Donalda, 25 minutes from Stettler 35 to Camrose. Nice quiet community. This is perfect starter or retire home in nice small town living. Donalda has K-9 school, with restaurant and shops. Newer Hot Water tank and 10 year old furnace.