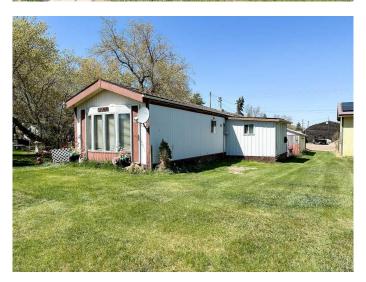

# \$50,000 - 2006 Haviland Street, Donalda

MLS® #A2220878

## \$50,000

3 Bedroom, 1.00 Bathroom, 914 sqft Residential on 0.16 Acres

NONE, Donalda, Alberta

Three bedroom affordable mobile. Situated in Donalda, 25 minutes from Stettler 35 to Camrose. Nice quiet community. This is perfect starter or retire home in nice small town living. Donalda has K-9 school, with restaurant and shops. Newer Hot Water tank and 10 year old furnace.