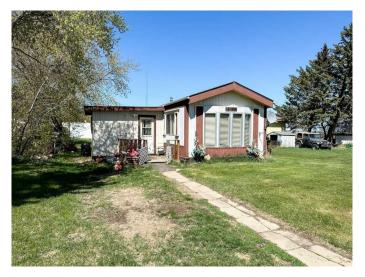

# \$50,000 - 2006 Haviland Street, Donalda

MLS® #A2220878

## \$50,000

3 Bedroom, 1.00 Bathroom, 914 sqft Residential on 0.16 Acres

NONE, Donalda, Alberta

Three bedroom affordable mobile. Situated in Donalda, 25 minutes from Stettler 35 to Camrose. Nice quiet community. This is perfect starter or retire home in nice small town living. Donalda has K-9 school, with restaurant and shops. Newer Hot Water tank and 10 year old furnace.