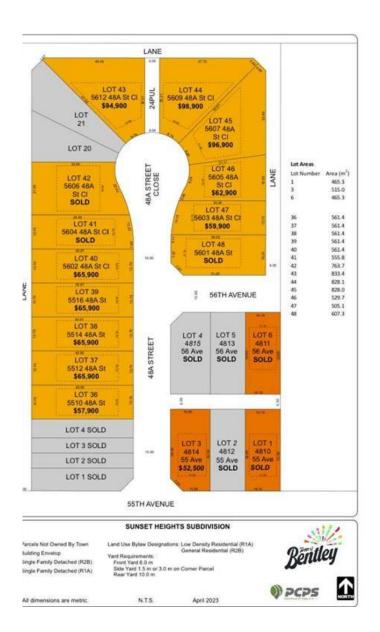

# \$96,900

0 Bedroom, 0.00 Bathroom, Land on 0.67 Acres

NONE, Bentley, Alberta

Discover the perfect place to build your dream home in the new, "Sunset Heights Subdivision,― in the Town of Bentley. These residential lots offer picturesque views of the Blindman Valley and Medicine Hills and allow you to enjoy a serene small-town atmosphere, ideal for family living, where you can get to know your neighbor. Located near Gull Lake, 18km from Sylvan Lake, and 24 km to Lacombe, you'II have easy access to swimming, boating, and camping as well as larger community amenities in proximity such as the hospital, and extensive shopping. Bentley's boutique shops, grocery store and K-12 school in town will meet your daily needs. Bike or walk the 3.5km paved path to Aspen Beach Provincial Park or the 4.5 km paved path to Sandy Point Beach, Campground and Boat Launch. Enjoy the vibrant community spirit with facilities such as a skating and hockey rink, curling rink, playgrounds, and major community events such as the annual Bentley Rodeo or the Farmers Market. Each lot is fully serviced to the lot line with water, sewer, 200-amp power services, gas, phone, and cable. Enjoy the convenience of paved streets, curbs, and gutters in this charming well-equipped neighborhood. Come find out why they call Bentley "The Place to Be.―