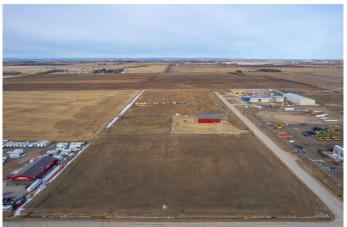

# \$443,900 - 103, 32580 Range Road 11, Rural Mountain View County

MLS® #A2220549

#### \$443,900

0 Bedroom, 0.00 Bathroom, Commercial on 3.86 Acres

NONE, Rural Mountain View County, Alberta

Discover the perfect location for your business in the thriving Netook Crossing Business Park, situated in Mountain View County. This bare lot, zoned Business Park District (I-BP), offers unparalleled potential for commercial development in a well-established and strategically located business hub. This 3.86-acre lot has a sewer connection, High-speed internet connection, telephone, natural gas and up to 800 amp service at the property line. If required for your use, a water well would need to be drilled and there is a limit to water use from Alberta Environment on average daily use.