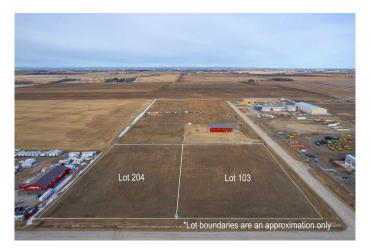

# \$443,900 - 103, 32580 Range Road 11, Rural Mountain View County

MLS® #A2220549

#### \$443,900

0 Bedroom, 0.00 Bathroom, Commercial on 3.86 Acres

NONE, Rural Mountain View County, Alberta

Discover the perfect location for your business in the thriving Netook Crossing Business Park, situated in Mountain View County. This bare lot, zoned Business Park District (I-BP), offers unparalleled potential for commercial development in a well-established and strategically located business hub. This 3.86-acre lot has a sewer connection, High-speed internet connection, telephone, natural gas and up to 800 amp service at the property line. If required for your use, a water well would need to be drilled and there is a limit to water use from Alberta Environment on average daily use.

### **Exterior**

Lot Description Cleared, Corner Lot, Level, Street Lighting, Subdivided, Open Lot