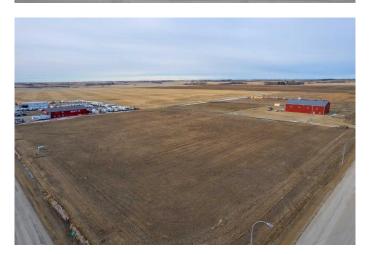

# \$443,900 - 103, 32580 Range Road 11, Rural Mountain View County

MLS® #A2220549

#### \$443,900

0 Bedroom, 0.00 Bathroom, Commercial on 3.86 Acres

NONE, Rural Mountain View County, Alberta

Discover the perfect location for your business in the thriving Netook Crossing Business Park, situated in Mountain View County. This bare lot, zoned Business Park District (I-BP), offers unparalleled potential for commercial development in a well-established and strategically located business hub. This 3.86-acre lot has a sewer connection, High-speed internet connection, telephone, natural gas and up to 800 amp service at the property line. If required for your use, a water well would need to be drilled and there is a limit to water use from Alberta Environment on average daily use.