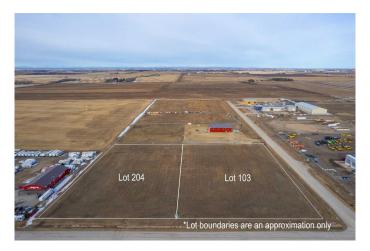

# **\$443,900 - 103-32580 Range Road 11, Rural Mountain View County**

MLS® #A2220549

#### \$443,900

0 Bedroom, 0.00 Bathroom, Commercial on 3.86 Acres

NONE, Rural Mountain View County, Alberta

Discover the perfect location for your business in the thriving Netook Crossing Business Park, situated in Mountain View County. This bare lot, zoned Business Park District (I-BP), offers unparalleled potential for commercial development in a well-established and strategically located business hub. This 3.86-acre lot has a sewer connection, High-speed internet connection, telephone, natural gas and up to 800 amp service at the property line. If required for your use, a water well would need to be drilled and there is a limit to water use from Alberta Environment on average daily use.

#### **Exterior**

Lot Description Cleared, Corner Lot, Level, Street Lighting, Subdivided, Open Lot