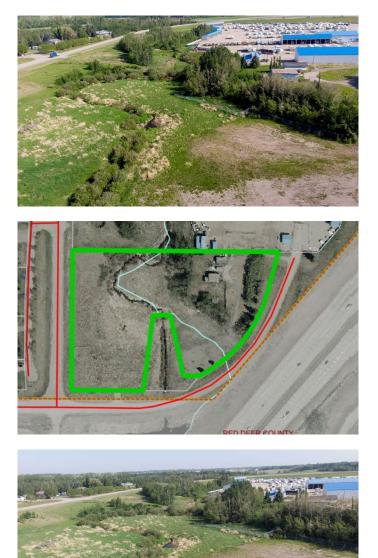

#### \$705,000

0 Bedroom, 0.00 Bathroom, Commercial on 0.00 Acres

South Innisfail, Innisfail, Alberta

Excellent Real Estate opportunity located in South Innisfail. This 7-acre property is zoned for highway commercial use and offers easy access to Highway 2, making it an ideal location for any business venture. The property's prime location and excellent highway exposure make it a perfect investment opportunity for future development or subdivision. Naturally divided by a creek, the property offers potential for future subdivision. 2 large graveled parking areas, a well, septic tank and a 23x40 heated garage are already in place.