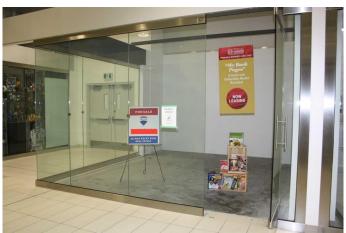

## \$149,900

0 Bedroom, 0.00 Bathroom, Commercial on 0.10 Acres

NONE, Rural Rocky View County, Alberta

Now is the perfect time to invest in this vacant 233 sq. ft. corner unit located in the ever-growing New Horizon Mall. This highly visible space offers excellent exposure and foot traffic, ideal for retail, service, or specialty businesses.

## \* Key Features:

Prime corner location for maximum visibility

Access to heated underground parking and ample surface parking

Located in a mall filled with one-of-a-kind retail shops

Family-friendly environment with major attractions like Sky Castle indoor playground and a roller rink

A vibrant, multicultural shopping destination with ongoing growth potential

Secure your spot in one of Calgary's most unique retail hubs. Act now while pricing is competitive! Unit J-20 - located on the corner of 8th Avenue and 86th Street.