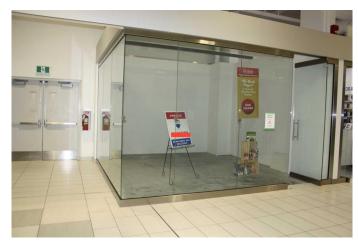

## \$149,900

0 Bedroom, 0.00 Bathroom, Commercial on 0.10 Acres

NONE, Rural Rocky View County, Alberta

Now is the perfect time to invest in this vacant 233 sq. ft. corner unit located in the ever-growing New Horizon Mall. This highly visible space offers excellent exposure and foot traffic, ideal for retail, service, or specialty businesses.

## \* Key Features:

Prime corner location for maximum visibility

Access to heated underground parking and ample surface parking

Located in a mall filled with one-of-a-kind retail shops

Family-friendly environment with major attractions like Sky Castle indoor playground and a roller rink

A vibrant, multicultural shopping destination with ongoing growth potential

Secure your spot in one of Calgary's most unique retail hubs. Act now while pricing is competitive! Unit J-20 - located on the corner of 8th Avenue and 86th Street.