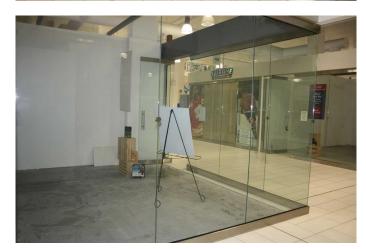

## \$149,900

0 Bedroom, 0.00 Bathroom, Commercial on 0.10 Acres

NONE, Rural Rocky View County, Alberta

Now is the perfect time to invest in this vacant 233 sq. ft. corner unit located in the ever-growing New Horizon Mall. This highly visible space offers excellent exposure and foot traffic, ideal for retail, service, or specialty businesses.

## \* Key Features:

Prime corner location for maximum visibility

Access to heated underground parking and ample surface parking

Located in a mall filled with one-of-a-kind retail shops

Family-friendly environment with major attractions like Sky Castle indoor playground and a roller rink

A vibrant, multicultural shopping destination with ongoing growth potential

Secure your spot in one of Calgary's most unique retail hubs. Act now while pricing is competitive! Unit J-20 - located on the corner of 8th Avenue and 86th Street.