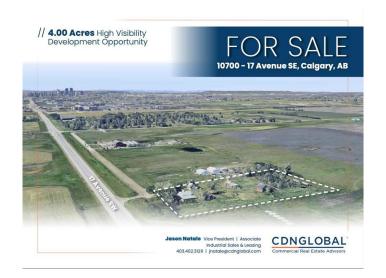

# \$1,900,000 - 10700 17 Avenue Se, Calgary

MLS® #A2220212

# \$1,900,000

0 Bedroom, 0.00 Bathroom, Land on 4.00 Acres

Twinhills, Calgary, Alberta

This exceptional 4.00-acre development opportunity is prominently located on the north side of 17th Avenue SE, offering high visibility and excellent street frontage. Zoned MU-2 (Mixed Use â€" Active Frontage), the property supports a wide variety of commercial uses, making it ideal for retail, office, or mixed-use development. The site benefits from a strategic location just 3 kilometers from the growing town of Chestermere, 1 kilometer from the established Chelsea residential community, and 3 kilometers from the popular Easthills Shopping Centre. With strong exposure along a major corridor and proximity to both residential and commercial hubs, this property is well positioned for future growth. The land is being sold on an â€~as is' basis, with all chattels included, presenting a rare and versatile investment opportunity in a rapidly expanding area.

#### PROPERTY HIGHLIGHTS

PROPERTY DETAILS

4.00 Acre high visibility development opportunity situated on the north

MU-2 (Mixed Use – Active Frontage zoning allows for a diverse range of commercial uses.

Location provides street facing exposure (17th Avenue), 3 km to the town of Chestermere, 1 km to Chelsea, (residential community) and 3 km to

#### PROPERTY OVERVIEW

| Address:                 | 10700 - 17 Ave SE, Calgary, AB    |
|--------------------------|-----------------------------------|
| Zoning:                  | MU-2 (Mixed Use - Active Frontage |
| District:                | Twin Hills                        |
| Legal:                   | Plan 8111797, Block 1, Lot 1      |
| Parcel Size:             | 4.00 Acres                        |
| Purchase Price:          | \$1,900,000.00                    |
| Purchase Price Per Acre: | \$475,000.00                      |
| Accellate Blace          | Contract listing annual           |