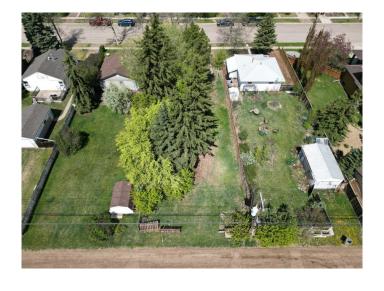

### \$55,000

0 Bedroom, 0.00 Bathroom, Land on 0.17 Acres

Rosedale, Stettler, Alberta

This bare lot is waiting to be developed into the home you've always wanted. With 150 ft of depth there is no shortage of space to place a house and garage with alley access, you'll still have plenty of yard to enjoy.

## **Community Information**

Address 5915 50a Avenue

Subdivision Rosedale City Stettler

County Stettler No. 6, County of

Province Alberta
Postal Code T0C 2L0

**Exterior** 

Lot Description Back Lane