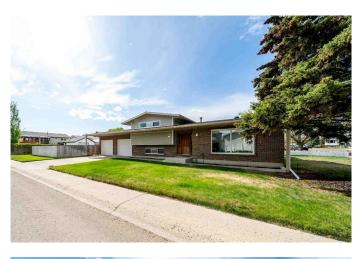

# \$415,000 - 353 20 Street Ne, Medicine Hat

MLS® #A2220117

#### \$415,000

3 Bedroom, 2.00 Bathroom, 1,140 sqft Residential on 0.18 Acres

Northeast Crescent Heights, Medicine Hat, Alberta

From the moment you step inside, youâ€<sup>™</sup>II feel right at home. This beautifully updated property offers sun-filled rooms and a bright, welcoming atmosphere throughout. The main level features seamless vinyl plank flooring that flows effortlessly through the living area and into the spacious kitchen, complete with ample cupboard and counter space. Upstairs, the large primary bedroom includes both a walk-in closet and a secondary closet—formerly a 2-piece bath with existing plumbing still in place for future potential. A generous second bedroom and a 4-piece bath complete the upper level.

Enjoy the outdoors in the fully landscaped backyard featuring a private patio, large grassy area, shed, and a double attached garage. Significant 2024 upgrades include new triple-pane windows (with transferable 25-year warranty), new patio door, new blinds, new central A/C, fresh vinyl plank flooring on the main and upper levels (excluding bathroom), new steel downspouts, new heater in the garage, new garage man door, and more.