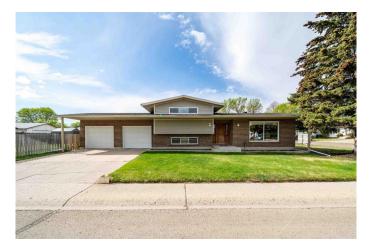

# \$415,000 - 353 20 Street Ne, Medicine Hat

MLS® #A2220117

#### \$415,000

3 Bedroom, 2.00 Bathroom, 1,140 sqft Residential on 0.18 Acres

Northeast Crescent Heights, Medicine Hat, Alberta

From the moment you step inside, youâ€<sup>™</sup>II feel right at home. This beautifully updated property offers sun-filled rooms and a bright, welcoming atmosphere throughout. The main level features seamless vinyl plank flooring that flows effortlessly through the living area and into the spacious kitchen, complete with ample cupboard and counter space. Upstairs, the large primary bedroom includes both a walk-in closet and a secondary closet—formerly a 2-piece bath with existing plumbing still in place for future potential. A generous second bedroom and a 4-piece bath complete the upper level.

Enjoy the outdoors in the fully landscaped backyard featuring a private patio, large grassy area, shed, and a double attached garage. Significant 2024 upgrades include new triple-pane windows (with transferable 25-year warranty), new patio door, new blinds, new central A/C, fresh vinyl plank flooring on the main and upper levels (excluding bathroom), new steel downspouts, new heater in the garage, new garage man door, and more.