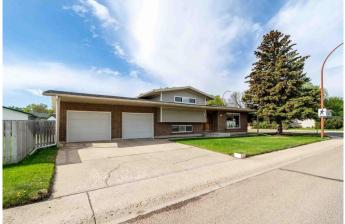

# \$415,000 - 353 20 Street Ne, Medicine Hat

MLS® #A2220117

#### \$415,000

3 Bedroom, 2.00 Bathroom, 1,140 sqft Residential on 0.18 Acres

Northeast Crescent Heights, Medicine Hat, Alberta

From the moment you step inside, youâ€<sup>™</sup>II feel right at home. This beautifully updated property offers sun-filled rooms and a bright, welcoming atmosphere throughout. The main level features seamless vinyl plank flooring that flows effortlessly through the living area and into the spacious kitchen, complete with ample cupboard and counter space. Upstairs, the large primary bedroom includes both a walk-in closet and a secondary closet—formerly a 2-piece bath with existing plumbing still in place for future potential. A generous second bedroom and a 4-piece bath complete the upper level.

Enjoy the outdoors in the fully landscaped backyard featuring a private patio, large grassy area, shed, and a double attached garage. Significant 2024 upgrades include new triple-pane windows (with transferable 25-year warranty), new patio door, new blinds, new central A/C, fresh vinyl plank flooring on the main and upper levels (excluding bathroom), new steel downspouts, new heater in the garage, new garage man door, and more.