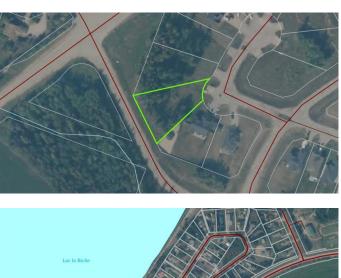

# \$70,000 - 107, 13348 Twp Rd 672a, Lac La Biche

MLS® #A2219985

#### \$70,000

0 Bedroom, 0.00 Bathroom, Land on 0.50 Acres

NONE, Lac La Biche, Alberta

Priced to sell! Asking only \$70,000! Look around and see that this is really a good deal for this neighborhood. With all services at the property line and higher end homes, this is your opportunity to get into one of the best subdivisions in the area.

#### **Community Information**

| Address     | 107, 13348 Twp Rd 672a |
|-------------|------------------------|
| Subdivision | NONE                   |
| City        | Lac La Biche           |
| County      | Lac La Biche County    |
| Province    | Alberta                |
| Postal Code | T0A 2T0                |