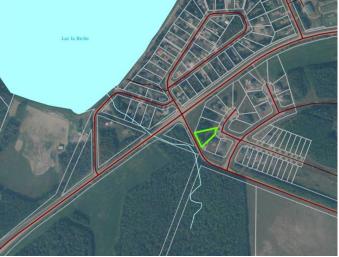

# \$70,000 - 107, 13348 Twp Rd 672a, Lac La Biche

MLS® #A2219985

#### \$70,000

0 Bedroom, 0.00 Bathroom, Land on 0.50 Acres

NONE, Lac La Biche, Alberta

Priced to sell! Asking only \$70,000! Look around and see that this is really a good deal for this neighborhood. With all services at the property line and higher end homes, this is your opportunity to get into one of the best subdivisions in the area.

#### **Community Information**

| Address     | 107, 13348 Twp Rd 672a |
|-------------|------------------------|
| Subdivision | NONE                   |
| City        | Lac La Biche           |
| County      | Lac La Biche County    |
| Province    | Alberta                |
| Postal Code | T0A 2T0                |