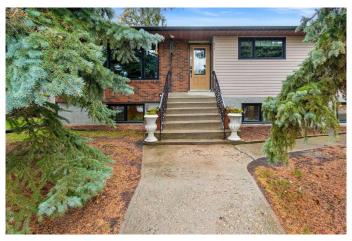

## \$669,000

5 Bedroom, 4.00 Bathroom, 1,500 sqft Residential on 0.29 Acres

NONE, Carstairs, Alberta

5 BEDROOM, 1500 sq ft BUNGALOW on a big, mature, desirable lot with a 4 CAR DETACHED GARAGE is on sale now for the first time by the original owners. This home is move-in ready, but is also well worth adding your personal touches with renovations and updates to make it your dream place to enjoy that extra large lot and amazing garage. The front entry welcomes you into the living room which has dark built in shelving and a wood fireplace as well as hardwood floors. Go on into the kitchen/dining area which is the center of this big bungalow. The patio doors let you go onto a new deck with railings where you can enjoy that big open west facing yard. There is a built in cabinet in the dining room for your extra storage. The kitchen is large with many cabinets, a window over the sink and newer appliances. There are 3 generously sized bedrooms on this main level as well as a 4 piece main bathroom with new flooring. The primary bedroom has a 3 piece ensuite with shower. The window air conditioner will stay. Part way down the stairs is a door to outside as well as the smart design feature of a 2 piece bathroom. Downstairs is a really large family room with big windows that is carpeted and has a big stone wood burning fireplace. There is an area of the family room that is plumbed and wired for a kitchen that you might wish to add. The laundry room is next to the utility room and there is another 3 piece bathroom here. The heating which was replaced in 2023, is an efficient heat

exchanger that also supplies the hot water to the house. There is baseboard hot water heating as well. There is a large 4th bedroom down the hall with a big window as well as a smaller bedroom to finish this basement level. The yard has a new deck as well as a concrete area for a patio where you will enjoy the mature trees and this big yard. The yard is fully fenced. The 4 car garage is a 'must see'. It has it all. Heat, 220 electric, 2 garage doors and so, so much space. There is more parking behind the garage and lots of room for your RV. There are sheds beside the garage. There is plenty of room for a garden if you wish. This solid well built home has many extras that you might not see, such as extra electrical work, a heat exchanger as well as hot water heating, newer windows, etc. The forced air vents have been lowered in the basement to make it cozy when needed. This great home is very well built and has been maintained.