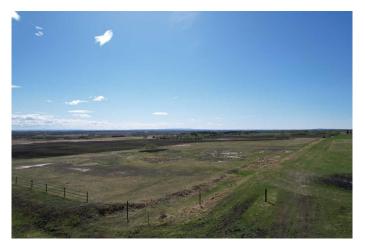

## \$289,900

0 Bedroom, 0.00 Bathroom, Land on 6.00 Acres

NONE, Rural Grande Prairie No. 1, County of, Alberta

Calling all animal lovers and hobby farmers, this 6-acre parcel in the beautiful Saddle Hills is already cleared, partially fenced, and ready for your rural lifestyle. With stunning views of the rolling Saddle Hills and plenty of open space, this property is a dream come true for anyone looking to enjoy country life with their animals by their side.

Zoned CR5, this acreage is ideal for a small-scale farm, home-based business, or simply a peaceful retreat with room to roam. The hard work is already done, just bring your building plans, animals, and vision for the future.

Whether you're looking for wide-open skies, gorgeous views, or a functional start to your acreage goals, this property checks all the boxes. Don't miss your chance to own a piece of paradise in Northern Alberta.