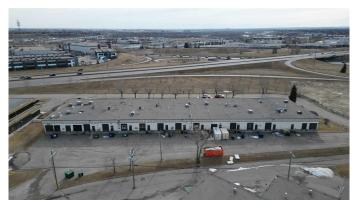

# \$615,000 - 6161 6 Street Se, Calgary

MLS® #A2219602

#### **HIGHLIGHTS**

- Professionally managed building
- Fronting onto Blackfoot Trail accessed from 58th Avenue SE
- Accessible South Central location provides quick access major traffic corridors
- Excellent opportunity for an owner user occupied by a month to month Tenant
- Development includes large reception showroom, 2 private office, 2 washrooms, storage balance open warehouse

Prime

south central location, rare small bay with dock loading, South Central location fronting onto Blackfoot Trail just off 58th Avenue minutes from Glenmore Trail providing access to major transportation corridors, current Tenant's Month to Month