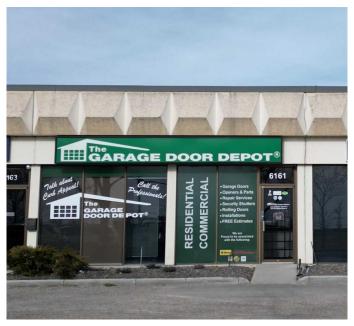

# \$615,000 - 6161 6 Street Se, Calgary

MLS® #A2219602

#### **HIGHLIGHTS**

- Professionally managed building
- Fronting onto Blackfoot Trail accessed from 58th Avenue SE
- Accessible South Central location provides quick access major traffic corridors
- Excellent opportunity for an owner user occupied by a month to month Tenant
- Development includes large reception showroom, 2 private office, 2 washrooms, storage balance open warehouse

Prime

south central location, rare small bay with dock loading, South Central location fronting onto Blackfoot Trail just off 58th Avenue minutes from Glenmore Trail providing access to major transportation corridors, current Tenant's Month to Month