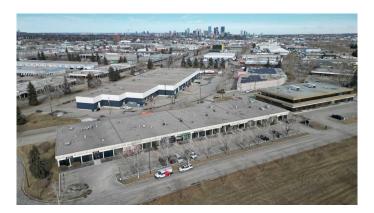

# \$615,000 - 6161 6 Street Se, Calgary

MLS® #A2219602

#### **HIGHLIGHTS**

- Professionally managed building
- Fronting onto Blackfoot Trail accessed from 58th Avenue SE
- Accessible South Central location provides quick access major traffic corridors
- Excellent opportunity for an owner user occupied by a month to month Tenant
- Development includes large reception showroom, 2 private office, 2 washrooms, storage balance open warehouse

Prime

south central location, rare small bay with dock loading, South Central location fronting onto Blackfoot Trail just off 58th Avenue minutes from Glenmore Trail providing access to major transportation corridors, current Tenant's Month to Month