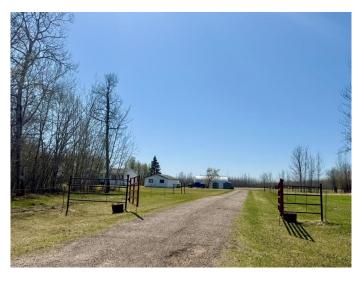

## \$364,000

3 Bedroom, 2.00 Bathroom, 1,509 sqft Residential on 0.00 Acres

N/A, Lac La Biche County, Alberta

Hobby Farm Potential on 25 Acres â€" Just Minutes from Lac La Biche! Located on the paved and scenic Cristy Creek Road, this 25-acre property offers the perfect blend of privacy, space, and convenience. Ideal for hobby farming, the land is fully fenced and features, pastures, hay fields and a dugout.

Whether you're looking to start a small farm, raise a family with room to roam, or simply enjoy the quiet countryside, this property checks all the boxes.

\$364,000

Built in 2002

#### **Exterior**

Exterior Features Private Yard

Lot Description Cleared, Pasture

Roof Asphalt Shingle

Construction Mixed

Foundation Block, Wood