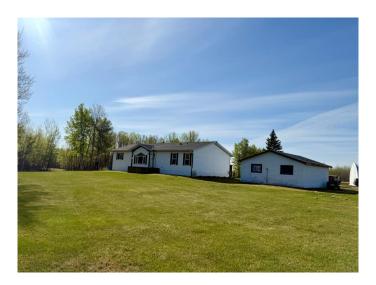

## \$364,000

3 Bedroom, 2.00 Bathroom, 1,509 sqft Residential on 0.00 Acres

N/A, Lac La Biche County, Alberta

Hobby Farm Potential on 25 Acres â€" Just Minutes from Lac La Biche! Located on the paved and scenic Cristy Creek Road, this 25-acre property offers the perfect blend of privacy, space, and convenience. Ideal for hobby farming, the land is fully fenced and features, pastures, hay fields and a dugout.

The 3-bedroom, 2-bathroom home includes a versatile den and features a bright, open-concept layout with a central island, making it ideal for family living and entertaining. Enjoy the peace of country living with the bonus of being just a short drive to all the amenities of town.

Whether you're looking to start a small farm, raise a family with room to roam, or simply enjoy the quiet countryside, this property checks all the boxes.

\$364,000

Built in 2002