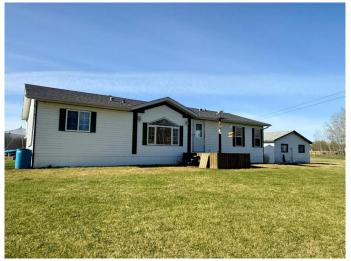

## \$364,000

3 Bedroom, 2.00 Bathroom, 1,509 sqft Residential on 0.00 Acres

N/A, Lac La Biche County, Alberta

Hobby Farm Potential on 25 Acres â€" Just Minutes from Lac La Biche! Located on the paved and scenic Cristy Creek Road, this 25-acre property offers the perfect blend of privacy, space, and convenience. Ideal for hobby farming, the land is fully fenced and features, pastures, hay fields and a dugout.

The 3-bedroom, 2-bathroom home includes a versatile den and features a bright, open-concept layout with a central island, making it ideal for family living and entertaining. Enjoy the peace of country living with the bonus of being just a short drive to all the amenities of town.

Whether you're looking to start a small farm, raise a family with room to roam, or simply enjoy the quiet countryside, this property checks all the boxes.

\$364,000

Built in 2002